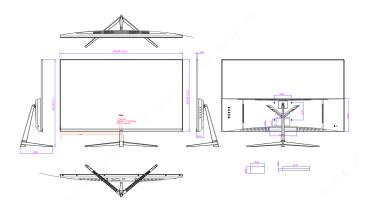

## Dimensions(mm)

DC12V 4A

| Consumption (Standard)      | 40W                               |                     |  |  |
|-----------------------------|-----------------------------------|---------------------|--|--|
| Consumption (Standby)       | ≤0.5W                             |                     |  |  |
| Net Weight                  | 5.1Kg                             |                     |  |  |
| Gross Weight                | 7.5Kg                             |                     |  |  |
| Wall Mount                  | 100×100mm                         |                     |  |  |
| Dimension with stand(W×H×D) | 714.97*189.2*507.41mm             |                     |  |  |
| Package(W×H×D)              | 784*142*497mm                     |                     |  |  |
| Work Environment            | Temperature                       | 0℃~40℃ (32°F~104°F) |  |  |
| work Environment            | Humidity                          | 10%~85%             |  |  |
| Accessory                   |                                   |                     |  |  |
| Standard                    | HDMI cable, power cable, pedestal |                     |  |  |
| Optional                    | Hanging bracket                   |                     |  |  |
| Certifications              |                                   |                     |  |  |