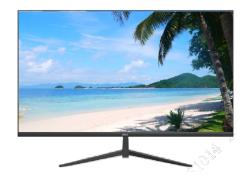

## DHI-LM32-B200

32" FHD Monitor

## Features:

- · Light and cost-effective plastic housing
- $\cdot$  178°H/178°V extra-wide viewing angle for overall viewing performance
- · High fidelity digital processing for a brilliant and vivid video
- · 8ms fast response time with no image blurring or ghosting
- · Support multiple signal inputs such as HDMI and VGA
- · Low energy consumption, long service life