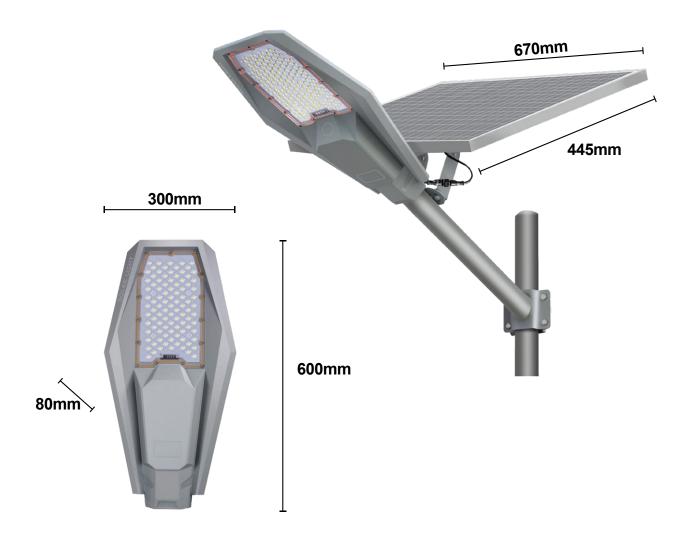

## Dimension

## **Technical Specification**

| Unit Model                | SSL-SOLAR-SL100                                                   |
|---------------------------|-------------------------------------------------------------------|
| Power                     | 400w                                                              |
| LED Chip:                 | 300pcs LED Chips                                                  |
| Solar Panel               | 5V 50w Poly                                                       |
| Battery                   | 48Ah LiFePo4                                                      |
| Material                  | Aluminum + Tempered Glass                                         |
| Irradiated Area           | <b>300</b> m <sup>2</sup>                                         |
| ССТ                       | 6000k-7000k                                                       |
| Disharging Time           | 18h :: 18h                                                        |
| Function                  | Light Control + Time Control                                      |
| Warranty                  | 1 years                                                           |
| <b>Product Dimensions</b> | 600 x 300 x 80 mm                                                 |
| Solar Panel Size          | 670 x 445 mm                                                      |
| Solar Panels              | Polycrystalline Silicon 5V / 25W                                  |
| Product Configuration     | Waterproof Line / Installing Support /<br>Remote Control / Screws |