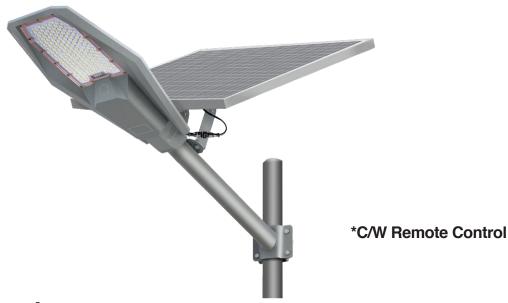

## SSL-SOLAR-SL400 400W Solar Street Light

## **Product Overview**

• Solar light is an electric lamp which converts light energy into electricity. Require no wiring, easy to installation and without electricity.