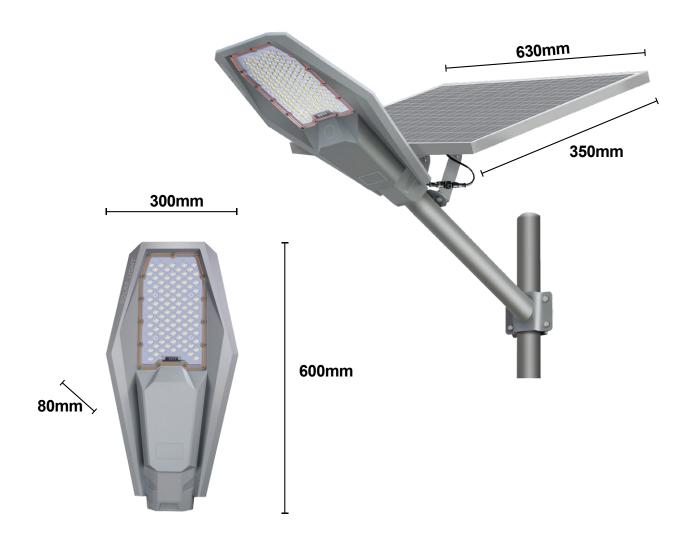

## Dimension

## **Technical Specification**

| Unit Model                | SSL-SOLAR-SL100                                                   |
|---------------------------|-------------------------------------------------------------------|
| Power                     | 300w                                                              |
| LED Chip:                 | 300pcs LED Chips                                                  |
| Solar Panel               | 5V 40w Poly                                                       |
| Battery                   | 36Ah LiFePo4                                                      |
| Material                  | Aluminum + Tempered Glass                                         |
| Irradiated Area           | <b>200</b> m <sup>2</sup>                                         |
| ССТ                       | 6000k-7000k                                                       |
| Disharging Time           | 18h :: 18h                                                        |
| Function                  | Light Control + Time Control                                      |
| Warranty                  | 1 years                                                           |
| <b>Product Dimensions</b> | 600 x 300 x 80 mm                                                 |
| Solar Panel Size          | 630 x 350 mm                                                      |
| Solar Panels              | Polycrystalline Silicon 5V / 25W                                  |
| Product Configuration     | Waterproof Line / Installing Support /<br>Remote Control / Screws |