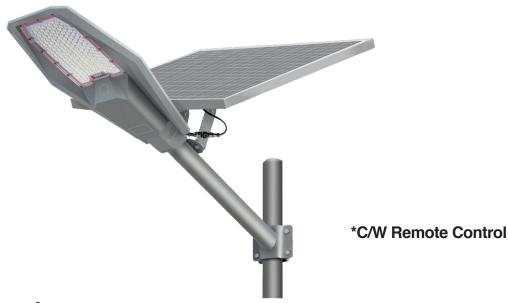

## SSL-SOLAR-SL300 300W Solar Street Light

## **Product Overview**

• Solar light is an electric lamp which converts light energy into electricity. Require no wiring, easy to installation and without electricity.

## **Technical Specification**

| Unit Model                | SSL-SOLAR-SL100                                                   |
|---------------------------|-------------------------------------------------------------------|
| Power                     | 300w                                                              |
| LED Chip:                 | 300pcs LED Chips                                                  |
| Solar Panel               | 5V 40w Poly                                                       |
| Battery                   | 36Ah LiFePo4                                                      |
| Material                  | Aluminum + Tempered Glass                                         |
| Irradiated Area           | <b>200</b> m <sup>2</sup>                                         |
| ССТ                       | 6000k-7000k                                                       |
| Disharging Time           | 18h :: 18h                                                        |
| Function                  | Light Control + Time Control                                      |
| Warranty                  | 1 years                                                           |
| <b>Product Dimensions</b> | 600 x 300 x 80 mm                                                 |
| Solar Panel Size          | 630 x 350 mm                                                      |
| Solar Panels              | Polycrystalline Silicon 5V / 25W                                  |
| Product Configuration     | Waterproof Line / Installing Support /<br>Remote Control / Screws |