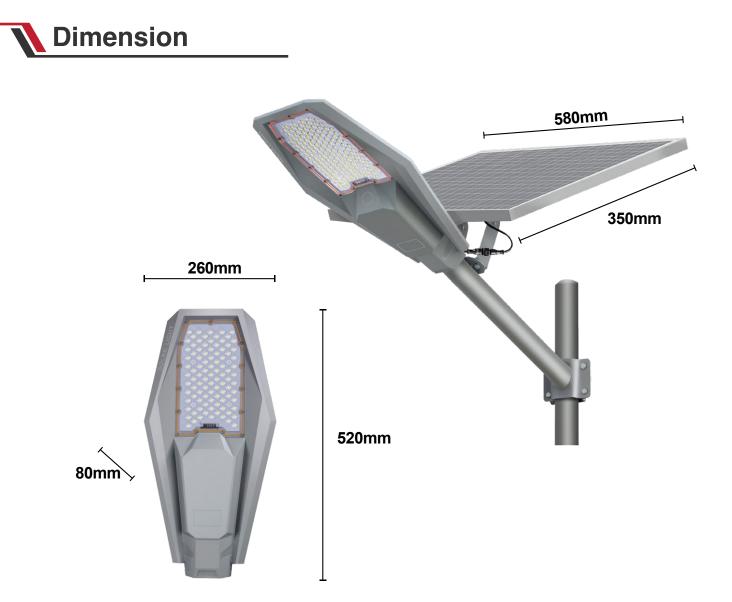

## Technical Specification

| Unit Model            | SSL-SOLAR-SL100                                                   |
|-----------------------|-------------------------------------------------------------------|
| Power                 | 200w                                                              |
| LED Chip:             | 192pcs LED Chips                                                  |
| Solar Panel           | 5V 35w Poly                                                       |
| Battery               | 30Ah LiFePo4                                                      |
| Material              | Aluminum + Tempered Glass                                         |
| Irradiated Area       | <b>150</b> m <sup>2</sup>                                         |
| ССТ                   | 6000k-7000k                                                       |
| Disharging Time       | 18h                                                               |
| Function              | Light Control + Time Control                                      |
| Warranty              | 1 years                                                           |
| Product Dimensions    | 520 x 260 x 80 mm                                                 |
| Solar Panel Size      | 580 x 350 mm                                                      |
| Solar Panels          | Polycrystalline Silicon 5V / 25W                                  |
| Product Configuration | Waterproof Line / Installing Support /<br>Remote Control / Screws |