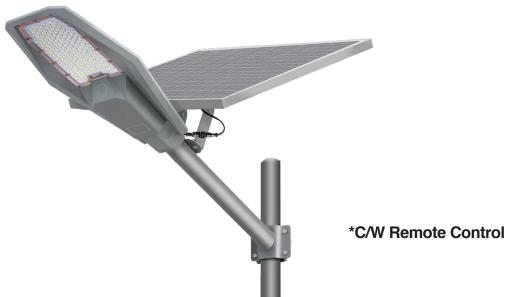

## SSL-SOLAR-SL200 200W Solar Street Light

## **Product Overview**

• Solar light is an electric lamp which converts light energy into electricity. Require no wiring, easy to installation and without electricity.