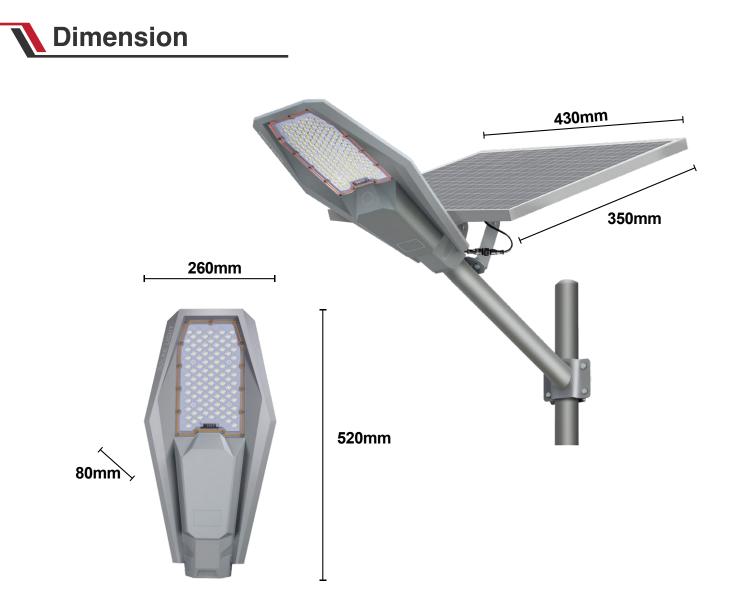

## Technical Specification

| Unit Model            | SSL-SOLAR-SL100                                                   |
|-----------------------|-------------------------------------------------------------------|
| Power                 | 100w                                                              |
| LED Chip:             | 192pcs LED Chips                                                  |
| Solar Panel           | 5V 25w Poly                                                       |
| Battery               | 18Ah LiFePo4                                                      |
| Material              | Aluminum + Tempered Glass                                         |
| Irradiated Area       | <b>80</b> m <sup>2</sup>                                          |
| ССТ                   | 6000k-7000k                                                       |
| Disharging Time       | 18h                                                               |
| Function              | Light Control + Time Control                                      |
| Warranty              | 1 years                                                           |
| Product Dimensions    | 520 x 260 x 80 mm                                                 |
| Solar Panel Size      | 430 x 350 mm                                                      |
| Solar Panels          | Polycrystalline Silicon 5V / 25W                                  |
| Product Configuration | Waterproof Line / Installing Support /<br>Remote Control / Screws |