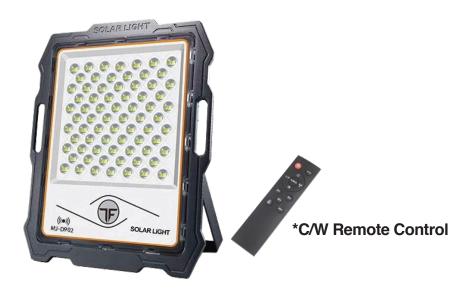

## SSL-SOLAR-F300 300W Solar Flood Light

## **Technical Specification**

| Unit Model      | SSL-SOLAR-F300                                                                                   |
|-----------------|--------------------------------------------------------------------------------------------------|
| Power           | 300w                                                                                             |
| LED Chip:       | 144pcs LED Chips                                                                                 |
| Solar Panel     | 5V 28w poly                                                                                      |
| Battery         | 24Ah LiFePo4                                                                                     |
| Material        | Aluminum + Tempered Glass                                                                        |
| Irradiated Area | <b>200</b> m <sup>2</sup>                                                                        |
| CCT             | 6000k-7000k                                                                                      |
| Disharging Time | 18h                                                                                              |
| Function        | Light Control + Time Control + Motion Sensors<br>(Detection Range: 8-10m)<br>(Time Delay: 16sec) |
| Warranty        | 1 years                                                                                          |
| Packing size    | 6pcs / 52.5 x 51 x 38 cm / 24kg / CTN                                                            |