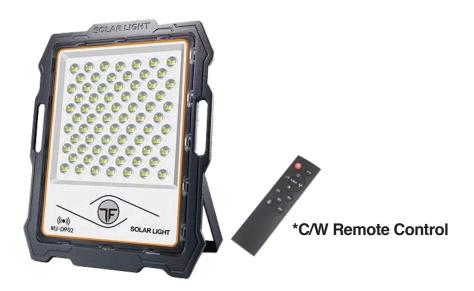

## SSL-SOLAR-F100 100W Solar Flood Light

## **Technical Specification**

| Unit Model      | SSL-SOLAR-F100                                                                                   |
|-----------------|--------------------------------------------------------------------------------------------------|
| Power           | 100w                                                                                             |
| LED Chip:       | 82pcs LED Chips                                                                                  |
| Solar Panel     | 5V 15w poly                                                                                      |
| Battery         | 12Ah LiFePo4                                                                                     |
| Material        | Aluminum + Tempered Glass                                                                        |
| Irradiated Area | <b>80</b> m²                                                                                     |
| CCT             | 6000k-7000k                                                                                      |
| Disharging Time | 18h                                                                                              |
| Function        | Light Control + Time Control + Motion Sensors<br>(Detection Range: 8-10m)<br>(Time Delay: 16sec) |
| Warranty        | 1 years                                                                                          |
| Packing size    | 8pcs / 66 x 37.5 x 38 cm / 18kg / CTN                                                            |