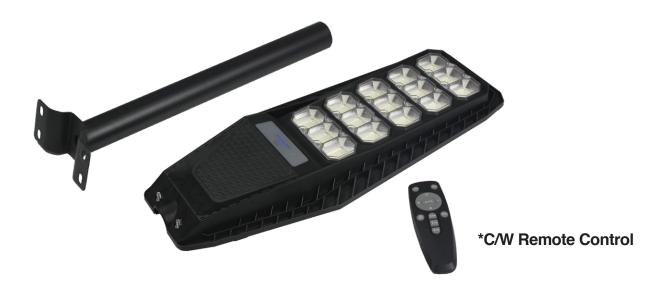

## SSL-SOLAR-AL100 100W All-in-1 Solar Light

## **Product Overview**

• Solar light is an electric lamp which converts light energy into electricity. Require no wiring, easy to installation and without electricity. Function as Light Control + Time Control + Radar Sensor.

## **Technical Specification**

| Unit Model      | SSL-SOLAR-AL100                                                                                  |
|-----------------|--------------------------------------------------------------------------------------------------|
| Power           | 100w                                                                                             |
| LED Chip:       | 360pcs LED Chips                                                                                 |
| Solar Panel     | 4V 10w poly                                                                                      |
| Battery         | 3.2V 12000mAh LiFePo4                                                                            |
| Material        | Aluminum + Tempered Glass                                                                        |
| Irradiated Area | <b>60</b> m²                                                                                     |
| CCT             | 6000k-7000k                                                                                      |
| Disharging Time | 6-8h; Discharging : 10-12h                                                                       |
| Function        | Light Control + Time Control + Motion Sensors<br>(Detection Range: 8-10m)<br>(Time Delay: 16sec) |
| Warranty        | 1 years                                                                                          |
| Packing size    | 5pcs / 56x 38 x 30 cm / 12kg / CTN                                                               |
| Arm Length      | 50 cm                                                                                            |