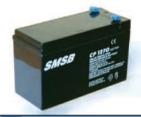

## Security

10

0101010101010101 01010101010101010 010101010101010101010 1010101010101010101010101

**Control Panel** 

**Backup Battery** 

**Remote Control** 

Stopper & Bracket

Always prefer a low voltage DC motor rather than a motor powered by 230 volts main supplied to avoid electric shock hazard. In case of power failure, uninterrupted service can only be possible by using 12 volts DC motor operated by Backup Battery.

**Driving Method** screw driver piston type **Operating Voltage** : DC18V for normal speed DC12V for ending speed **Motor Output** : 15 watt per arm : 2.1 Motor Amp. **Piston displace** : 32cm : 2.9cm / sec **Piston Speed Opening Speed** : 90° (10-12 sec.) **Back-up Battery** : 12 volt. 7AH Rechargeable Safety Clutch : Electric current sensing using Hi-Amp Auto-Reverse Safety Barrier : Infrared beam sensor (optional) **Electric Controller** : Micro-processor based Temperature : 0 to 80°C **Gear Box** : Three stages planetary reducer **Manual Operation** Allenkey is provided to release the arm from the front bracket Max. wrt of gate : 400kg per wing with force adjustable