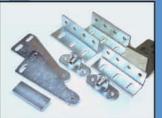

## Security

10

0101010101010101 01010101010101010 010101010101010101010 1010101010101010101010101

**Control Panel** 

**Backup Battery** 

**Remote Control** 

Stopper & Bracket

Always prefer a low voltage DC motor rather than a motor powered by 230 volts main supplied to avoid electric shock hazard. In case of power failure, uninterrupted service can only be possible by using 12 volts DC motor operated by Backup Battery.