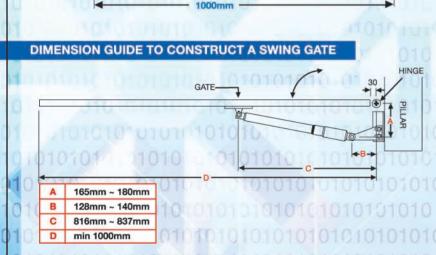

1010101010101010101010101010101010 010101010101010101010101

<section-header><section-header>

đ

35

CENTRE HINGE

A

в

С

D

165mm ~ 180mm

128mm ~ 140mm

816mm ~ 837mm

min 1000mm

DIMENSION GUIDE TO CONSTRUCT A FOLDING GATE

| 010101010101  |                    |
|---------------|--------------------|
| 1010101010    | 10101010101010101  |
| ECHNI         | CAL                |
| PECIFICATIONS |                    |
|               |                    |
| WING TYPE     | AUTO-GATE          |
| odel 010101:  | RGA-222            |
| iving Method  | Electro-mechanical |