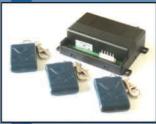

## Security

10

0101010101010101 01010101010101010 010101010101010101010 1010101010101010101010101

**Control Panel** 

**Backup Battery** 

**Remote Control** 

Stopper & Bracket

Always prefer a low voltage DC motor rather than a motor powered by 230 volts main supplied to avoid electric shock hazard. In case of power failure, uninterrupted service can only be possible by using 12 volts DC motor operated by Backup Battery.