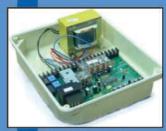

## Security

10

0101010101010101 01010101010101010 010101010101010101010 1010101010101010101010101

**Control Panel** 

**Backup Battery** 

**Remote Control** 

Stopper & Bracket

Always prefer a low voltage DC motor rather than a motor powered by 230 volts main supplied to avoid electric shock hazard. In case of power failure, uninterrupted service can only be possible by using 12 volts DC motor operated by Backup Battery.