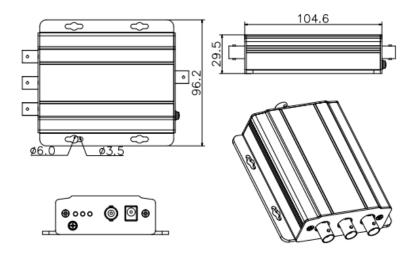

## **Dimensions (mm)**

## **Specifications**

| Model             | DH-TP2600                                        |
|-------------------|--------------------------------------------------|
| Physical Port     |                                                  |
| BNC Port          | 4*BNC ports (1/3 channel In/Out)                 |
| Other             |                                                  |
| Indicator         | Video indicator, power indicator, data indicator |
| Power             | DC12V 1A                                         |
| Power Consumption | ≤5W                                              |
| Temperature       | -40°C ~75°C                                      |
| Humidity          | 10%~90% RH                                       |
| Unit Weight       | 200g                                             |
| Dimension         | 104.6mm×96.2mm×29.5mm                            |
| Installation      | Wall mount                                       |