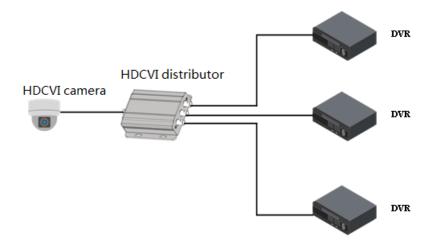

|
| BNC Port          | 4*BNC ports (1/3 channel In/Out)                 |
| Other             |                                                  |
| Indicator         | Video indicator, power indicator, data indicator |
| Power             | DC12V 1A                                         |
| Power Consumption | ≤5W                                              |
| Temperature       | -40°C ~75°C                                      |
| Humidity          | 10%~90% RH                                       |
| Unit Weight       | 200g                                             |
| Dimension         | 104.6mm×96.2mm×29.5mm                            |
| Installation      | Wall mount                                       |



## **Dimensions (mm)**



# **Application**