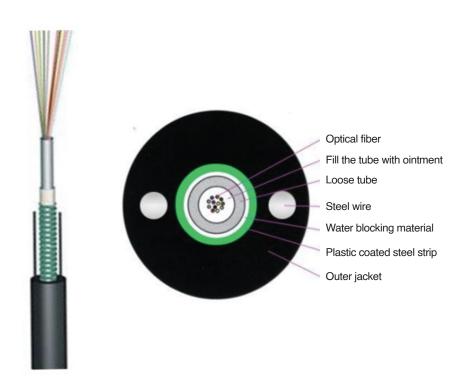

## CB-FC-4-9/125-GYXTW-8

Vision outdoor 4-core fiber single mode cable

Suitable for long-distance communication and inter-office communication. The two parallel steel wires not only resist tension but also resist lateral pressure, and the optical cable has good mechanical properties. The optical cable has small outer diameter and light weight, which is suitable for construction.