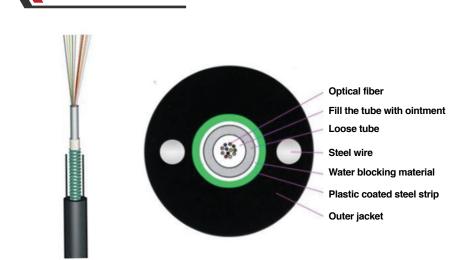

## **CB-FC-4-9/125-GYXTW-6**

Outdoor 4 Core Fiber Single Model Cable 9/125U with Filler Protect Tube Fiber Steeltape Amored

Inner

It is suitable for long-distance communication and inter-office communication. The two parallel steel wires not only resist tension but also resist lateral pressure, and the optical cable has good mechanical properties. The optical cable has small outer diameter and light weight, which is suitable for construction.

## Technical Specification

| Unit Model               | CB-FC-4-9-125-GYXTW-6 |      |
|--------------------------|-----------------------|------|
| Number of fiber cores    | 2-12                  |      |
| Diameter(mm)             | 6.0                   |      |
| Weight(KG/KM)            | 62                    |      |
| Allowable pull           | Long Term             | 1500 |
|                          | Short Term            | 600  |
| Allowable bending radius | Dynamic               | 20D  |
|                          | Static                | 10D  |
| Allowed partial force    | 3000                  |      |