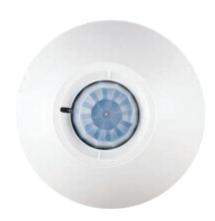

## **XA-12C**

## Intelligent passive infrared ceiling detector

## **Features**

- Dual infrared + intelligent digital analysis
- Pet immunity (small animals weighing up to 11kgs)
- Full range of automatic temperature compensation, super anti-false alarm ability
- Digital signal microprocessor
- Long-life high stable circuit, fireproof housing
- · Fully shielded technology, anti-RFI
- LOADIF stage FRESNEL lens
- · Digital automatic pulse adjustment
- High density SMT craft
- Environmental testing mode
- LED ON/OFF selectable
- Detecting range : diameter of 8m (mounting height of 3.6m)
- Detecting angle: 306°
- Working voltage : DC9 ~ 16V