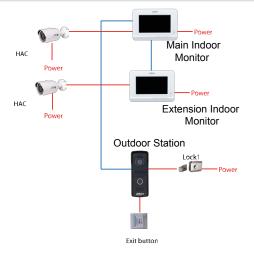

|
| Net Weight            | 0.19 kg (0.42 lb)                                                                                                                                   |

© 2020 Dahua. All rights reserved. Design and specifications are subject to change without notice. Pictures in the document are for reference only, and the actual product shall prevail.

- IR night vision
- · Color video intercom
- Echo cancelation
- Mechanical button
- 4-Wire connection
- · Plug & Play
- Metal material
- IK07&IP65(Apply silica gel to gaps between the device and the wall. Liquid sodium silicate is recommended. For details, see the quick start guide.)

#### Dimensions (mm[inch])







#### **Application**