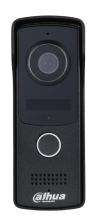

# DHI-VTO2010D

## Analog Villa Door Station

© 2020 Dahua. All rights reserved. Design and specifications are subject to change without notice. Pictures in the document are for reference only, and the actual product shall prevail.

- IR night vision
- · Color video intercom
- Echo cancelation
- Mechanical button
- 4-Wire connection
- · Plug & Play
- Metal material
- IK07&IP65(Apply silica gel to gaps between the device and the wall. Liquid sodium silicate is recommended. For details, see the quick start guide.)