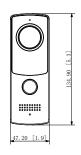

#### Dimensions (mm[inch])

#### DHI-VTO2010D

Rev 001.001

| Button Type           | Mechanical keyboard keys                                                                                                                            |
|-----------------------|-----------------------------------------------------------------------------------------------------------------------------------------------------|
| Camera                | 1/2.7" 2MP CMOS                                                                                                                                     |
| Field of View         | H:70°, V:38°, D:82°                                                                                                                                 |
| Focal Length          | 3.3 mm                                                                                                                                              |
| IR                    | Support                                                                                                                                             |
| Audio In              | 1 channel to the microphone, pickup distance 0.5m                                                                                                   |
| Audio Out             | 1 channel to the speaker                                                                                                                            |
| Indicator Light       | 1 indicator light; Green: Power on                                                                                                                  |
| Communication Method  | Analog                                                                                                                                              |
| Unlock Mode           | Local unlock                                                                                                                                        |
| Exit Button           | 1                                                                                                                                                   |
| Appearance Color      | Black                                                                                                                                               |
| Installation Mode     | Surface                                                                                                                                             |
| Certification         | CE FCC                                                                                                                                              |
| Dimensions            | 134.9 mm × 47.2 mm × 33.8 mm<br>(5.31" × 1.86" × 1.33")                                                                                             |
| Protection Grade      | IK07, IP65(Apply silica gel to gaps between the device and the wall.Liquid sodium silicate is recommended. For details, see the quick start guide.) |
| Operating Temperature | -30° C to +50° C (-22°F to +122°F)                                                                                                                  |
| Operating Humidity    | 10%RH -95%RH                                                                                                                                        |
| Power Consumption     | ≤1W (standby mode)<br>≤3W (operating)                                                                                                               |
| Net Weight            | 0.19 kg (0.42 lb)                                                                                                                                   |