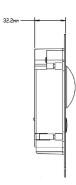

| Ethernet            | 10M/100Mbps Self-adaptive |
|---------------------|---------------------------|
| Network Protocol    | TCP/IP                    |
| General             |                           |
| Ingress Protection  | IP54, IK07                |
| Tamper Switch       | 1                         |
| Installation        | Surface & Flush           |
| Material            | Stainless Steel           |
| Power               | DC 12V                    |
| Power Consumption   | Work ≤10W                 |
| Working Temperature | -30°C to +60°C            |
| Relative Humidity   | 10%RH-90%RH               |
| Dimensions          | 129.9mm×32.2mm×140mm      |
| Weight              | 0.8kg                     |
|                     |                           |

Dimensions View Area