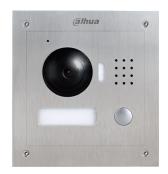

## VTO2000A-S1

IP Villa Outdoor Station

## **Features**

- HD CMOS camera
- Stainless steel panel, IP54,IK07
- Night vision & Voice indication
- · Video & Audio messaging
- Remote intercom with mobile APP
- Surface mounted & Flush mounted

| <b>Technical Specification</b> |                                                                   |
|--------------------------------|-------------------------------------------------------------------|
| Model                          | VTO2000A-S1                                                       |
| System                         |                                                                   |
| Main Processor                 | Embedded Micro Processor                                          |
| Operation System               | Embedded LINUX OS                                                 |
| Video                          |                                                                   |
| Video Compression              | H.264                                                             |
| Image Sensor                   | 1/3" 1.3MP CMOS                                                   |
| Lens                           | 2.8mm                                                             |
| Angle of View                  | H:87°, V:63°, D:117°                                              |
| Day/Night                      | Color Image                                                       |
| Audio                          |                                                                   |
| Audio Compression              | G.711                                                             |
| Audio Input                    | Omnidirectional Mic                                               |
| Audio Output                   | Built-in Speaker                                                  |
| Bidirectional Talk             | Support Dual-way Bidirectional talk                               |
| Operation Mode                 |                                                                   |
| Keypad                         | Single Mechanical Button                                          |
| Interface                      |                                                                   |
| Door Control                   | 2(1 relay out for main lock, 1 extended by access control module) |
| Alarm In                       | 2(1ch unlock button, 1ch feedback)                                |
| RS485                          | 1                                                                 |
| Network                        |                                                                   |
| Ethernet                       | 10M/100Mbps Self-adaptive                                         |
| Network Protocol               | TCP/IP                                                            |