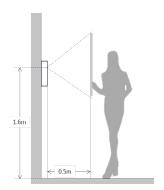

net            | 10M/100Mbps Self-adaptive |
|---------------------|---------------------------|
| Network Protocol    | TCP/IP                    |
| General             |                           |
| Ingress Protection  | IP54, IK07                |
| Tamper Switch       | 1                         |
| Installation        | Surface & Flush           |
| Material            | Stainless Steel           |
| Power               | DC 12V                    |
| Power Consumption   | Work ≤10W                 |
| Working Temperature | -30°C to +60°C            |
| Relative Humidity   | 10%RH-90%RH               |
| Dimensions          | 129.9mm×32.2mm×140mm      |
| Weight              | 0.8kg                     |
|                     |                           |

Dimensions View Area









## Application