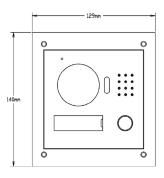

| Ethernet            | 10M/100Mbps Self-adaptive |
|---------------------|---------------------------|
| Network Protocol    | TCP/IP                    |
| General             |                           |
| Ingress Protection  | IP54, IK07                |
| Tamper Switch       | 1                         |
| Installation        | Surface & Flush           |
| Material            | Stainless Steel           |
| Power               | DC 12V                    |
| Power Consumption   | Work ≤10W                 |
| Working Temperature | -30°C to +60°C            |
| Relative Humidity   | 10%RH-90%RH               |
| Dimensions          | 129.9mm×32.2mm×140mm      |
| Weight              | 0.8kg                     |
|                     |                           |

Dimensions View Area