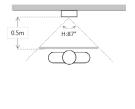

## **Features**

- HD CMOS camera
- Stainless steel panel, IP54,IK07
- Night vision & Voice indication
- · Video & Audio messaging
- Remote intercom with mobile APP
- Surface mounted & Flush mounted

| <b>Technical Specification</b> |                                                                   |
|--------------------------------|-------------------------------------------------------------------|
| Model                          | VTO2000A-S1                                                       |
| System                         |                                                                   |
| Main Processor                 | Embedded Micro Processor                                          |
| Operation System               | Embedded LINUX OS                                                 |
| Video                          |                                                                   |
| Video Compression              | H.264                                                             |
| Image Sensor                   | 1/3" 1.3MP CMOS                                                   |
| Lens                           | 2.8mm                                                             |
| Angle of View                  | H:87°, V:63°, D:117°                                              |
| Day/Night                      | Color Image                                                       |
| Audio                          |                                                                   |
| Audio Compression              | G.711                                                             |
| Audio Input                    | Omnidirectional Mic                                               |
| Audio Output                   | Built-in Speaker                                                  |
| Bidirectional Talk             | Support Dual-way Bidirectional talk                               |
| Operation Mode                 |                                                                   |
| Keypad                         | Single Mechanical Button                                          |
| Interface                      |                                                                   |
| Door Control                   | 2(1 relay out for main lock, 1 extended by access control module) |
| Alarm In                       | 2(1ch unlock button, 1ch feedback)                                |
| RS485                          | 1                                                                 |
| Network                        |                                                                   |
| Ethernet                       | 10M/100Mbps Self-adaptive                                         |
| Network Protocol               | TCP/IP                                                            |

Dimensions View Area