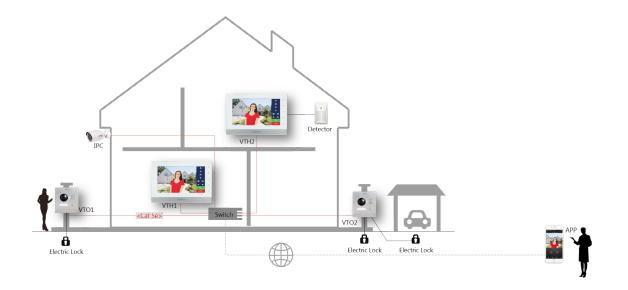

/100Mbps Self-adaptive |
|---------------------|---------------------------|
| Network Protocol    | TCP/IP                    |
| General             |                           |
| Ingress Protection  | IP54, IK07                |
| Tamper Switch       | 1                         |
| Installation        | Surface & Flush           |
| Material            | Stainless Steel           |
| Power               | DC 12V                    |
| Power Consumption   | Work ≤10W                 |
| Working Temperature | -30°C to +60°C            |
| Relative Humidity   | 10%RH-90%RH               |
| Dimensions          | 129.9mm×32.2mm×140mm      |
| Weight              | 0.8kg                     |
|                     |                           |

Dimensions View Area









## Application