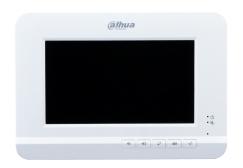

# DHI-VTH2020DW

Analog indoor monitor

#### **Features**

- •7" TFT display
- •Color video & audio intercom
- •2 indicator lights
- Sufrace mounted