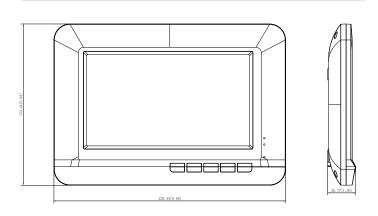

#### DHI-VTH2020DW

| Button Type            | Mechanical keyboard keys                                                                        |
|------------------------|-------------------------------------------------------------------------------------------------|
| Screed Type            | Non-touch screen                                                                                |
| Display                | 7 inch TFT display                                                                              |
| Resolution             | 800 (H) × 480 (V)                                                                               |
| Status indicator Light | 2 indicator lights<br>Power: Indicator light green-Power on<br>Volume: Indicator light off-Mute |
| Communication Methods  | Analog                                                                                          |
| Housing Material       | PC+ABS                                                                                          |
| Appearance Color       | White                                                                                           |
| Power Supply Mode      | 12V DC 2A                                                                                       |
| Power Source           | Optional                                                                                        |
| Installation Mode      | Surface                                                                                         |
| Certification          | CE FCC                                                                                          |
| Dimensions             | 220.5 mm × 153.5 mm × 26.8 mm<br>(8.68" × 6.04" × 1.06")                                        |
| Operating Temperature  | -10° C to +55° C (+14°F to +131°F)                                                              |
| Operating Humidity     | 10%RH-95%RH                                                                                     |
| Power Consumption      | ≤2W (standby mode)<br>≤5W (operating)                                                           |
| Net weight             | 0.39 kg (0.86 lb)                                                                               |

# Dimensions (mm[inch])