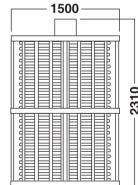

## **Dimension(mm)**

## **Technical Data**

| Unit Model                | RG-TFH538-2                            |                       |
|---------------------------|----------------------------------------|-----------------------|
| Passage Width             | ≤650mm                                 |                       |
| Unlock Time               | <b>0.2</b> s                           |                       |
| Pass Rate                 | 30p/m                                  |                       |
| Input                     | 100~240V                               |                       |
| Motor Voltage             | 24V                                    |                       |
| Power Consumption         | 30W                                    |                       |
| Net Weight Including Bars | 240KG                                  |                       |
| Dimension                 | 2100*1500*2310mm                       |                       |
| Relock                    | Auto, if no action detected            |                       |
| Remote Control            | Cable                                  | Wireless              |
| Accessible                | Identification                         | Access control system |
| Anti Backup Device        | Prevents reverse after moved 30 degree |                       |
| Power Failure Option      | Locked or unlocked during power fail   |                       |
| Working Temperature       | -25°C~+70°C                            |                       |