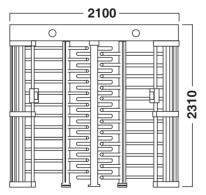

## **Dimension(mm)**

## **Technical Data**

| Unit Model                | RG-TFH538-2                            |                       |
|---------------------------|----------------------------------------|-----------------------|
| Passage Width             | ≤650mm                                 |                       |
| Unlock Time               | <b>0.2</b> s                           |                       |
| Pass Rate                 | 30p/m                                  |                       |
| Input                     | 100~240V                               |                       |
| Motor Voltage             | 24V                                    |                       |
| Power Consumption         | 30W                                    |                       |
| Net Weight Including Bars | 240KG                                  |                       |
| Dimension                 | 2100*1500*2310mm                       |                       |
| Relock                    | Auto, if no action detected            |                       |
| Remote Control            | Cable                                  | Wireless              |
| Accessible                | Identification                         | Access control system |
| Anti Backup Device        | Prevents reverse after moved 30 degree |                       |
| Power Failure Option      | Locked or unlocked during power fail   |                       |
| Working Temperature       | -25°C~+70°C                            |                       |