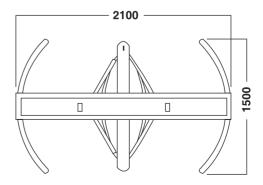

## **Technical Data**

| Unit Model                | RG-TFH538-2                            |                       |
|---------------------------|----------------------------------------|-----------------------|
| Passage Width             | ≤650mm                                 |                       |
| Unlock Time               | <b>0.2</b> s                           |                       |
| Pass Rate                 | 30p/m                                  |                       |
| Input                     | 100~240V                               |                       |
| Motor Voltage             | 24V                                    |                       |
| Power Consumption         | 30W                                    |                       |
| Net Weight Including Bars | 240KG                                  |                       |
| Dimension                 | 2100*1500*2310mm                       |                       |
| Relock                    | Auto, if no action detected            |                       |
| Remote Control            | Cable                                  | Wireless              |
| Accessible                | Identification                         | Access control system |
| Anti Backup Device        | Prevents reverse after moved 30 degree |                       |
| Power Failure Option      | Locked or unlocked during power fail   |                       |
| Working Temperature       | -25°C~+70°C                            |                       |

## **Dimension(mm)**