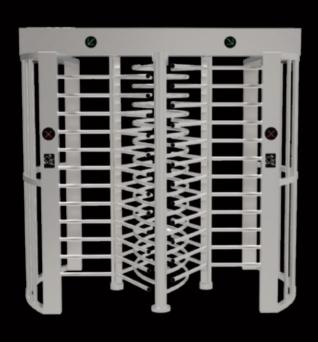

## RG-TFH538/316-2

Full Height Turnstile

RG-TFH538/316-2 is designed to provide unsupervised access control & high security facilities. Impenetrable construction virtually eliminates any unauthorized entry to restricted areas.

RG-TFH538/316-2 rigid welded stainless steel construction of the full height motor turnstiles offers advanced realibility and vandal resistance. This model also manufactured in stainless steel motor & is available in either four section (90 degree) or three section (120 degree) version.