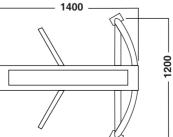

## Dimension(mm)

## **Technical Data**

| Unit Model                | RG-TFH538                              |                       |
|---------------------------|----------------------------------------|-----------------------|
| Passage Width             | ≤650mm                                 |                       |
| Unlock Time               | 0.2s                                   |                       |
| Pass Rate                 | 30p/m                                  |                       |
| Input                     | 100~240V                               |                       |
| Motor Voltage             | 24V                                    |                       |
| Power Consumption         | 30W                                    |                       |
| Net Weight Including Bars | 95KG                                   |                       |
| Dimension                 | 1400*1200*2310mm                       |                       |
| Relock                    | Auto, if no action detected            |                       |
| Remote Control            | Cable                                  | Wireless              |
| Accessible                | Identification                         | Access control system |
| Anti Backup Device        | Prevents reverse after moved 30 degree |                       |
| Power Failure Option      | Locked or unlocked during power fail   |                       |
| Working Temperature       | -25°C~+70°C                            |                       |