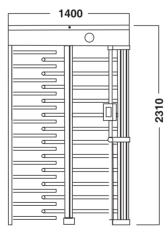

## Dimension(mm)

## **Technical Data**

| Unit Model                | RG-TFH538                              |                       |
|---------------------------|----------------------------------------|-----------------------|
| Passage Width             | ≤650mm                                 |                       |
| Unlock Time               | 0.2s                                   |                       |
| Pass Rate                 | 30p/m                                  |                       |
| Input                     | 100~240V                               |                       |
| Motor Voltage             | 24V                                    |                       |
| Power Consumption         | 30W                                    |                       |
| Net Weight Including Bars | 95KG                                   |                       |
| Dimension                 | 1400*1200*2310mm                       |                       |
| Relock                    | Auto, if no action detected            |                       |
| Remote Control            | Cable                                  | Wireless              |
| Accessible                | Identification                         | Access control system |
| Anti Backup Device        | Prevents reverse after moved 30 degree |                       |
| Power Failure Option      | Locked or unlocked during power fail   |                       |
| Working Temperature       | -25°C~+70°C                            |                       |