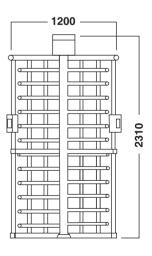

## Dimension(mm)

## **Technical Data**

| Unit Model                | RG-TFH538                              |                       |
|---------------------------|----------------------------------------|-----------------------|
| Passage Width             | ≤650mm                                 |                       |
| Unlock Time               | 0.2s                                   |                       |
| Pass Rate                 | 30p/m                                  |                       |
| Input                     | 100~240V                               |                       |
| Motor Voltage             | 24V                                    |                       |
| Power Consumption         | 30W                                    |                       |
| Net Weight Including Bars | 95KG                                   |                       |
| Dimension                 | 1400*1200*2310mm                       |                       |
| Relock                    | Auto, if no action detected            |                       |
| Remote Control            | Cable                                  | Wireless              |
| Accessible                | Identification                         | Access control system |
| Anti Backup Device        | Prevents reverse after moved 30 degree |                       |
| Power Failure Option      | Locked or unlocked during power fail   |                       |
| Working Temperature       | -25°C~+70°C                            |                       |