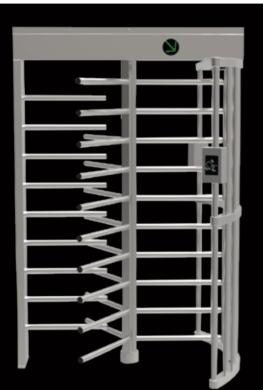

## Full Height Turnstile

RG-TFH538/316 is designed to provide unsupervised access control & high security facilities. Impenetrable construction virtually eliminates any unauthorized entry to restricted areas.

RG-TFH538/316 rigid welded stainless steel construction of the full height motor turnstiles offers advanced realibility & vandal resistance. This model also manufactured in stainless steel motor & is available in either four section (90 degree) or three section (120 degree) version.