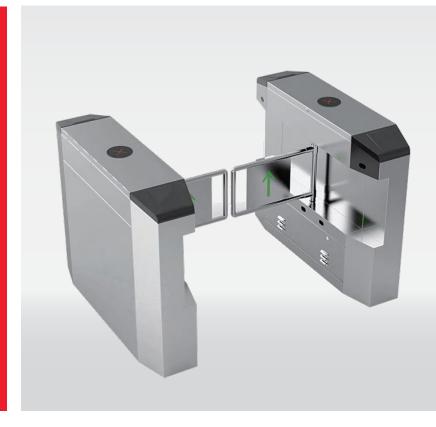

## RG-TSB343-OKU

Ranger Swing Barrier

Can be integrated with any kind of access control system

Infrared sensors & anti illegal entry into pedestrian access

Voice and strobe light alerts

Adjustable open / close speed