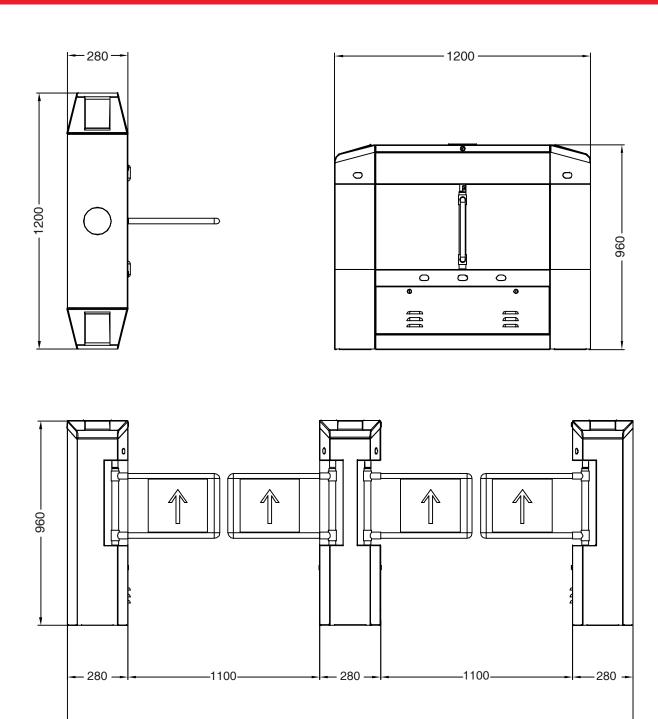

\*All image and specification is subject to change without prior notice.

| Technical Data            | RG-TSB343-OKU      |
|---------------------------|--------------------|
| Passage Width             | ≤1100mm            |
| Throughput Rate           | 35p/m              |
| Power Supply              | 100-240 V/(ac)     |
| Operational Voltage       | 24 V/(dc)          |
| Max Power Consumption     | 35W                |
| Frequency                 | 50-60hz            |
| Protection Level          | IP44               |
| Working Temperature       | -25°C ~ +70°C      |
| Dimension Excluding Bars  | 1200 x 280 x 960mm |
| Net Weight Including Bars | 50Kg               |