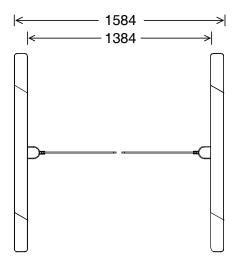

| Technical Data            | RG-TFB325-OKU      |
|---------------------------|--------------------|
| Passage Width             | ≤1200mm            |
| Throughput Rate           | 35p/m              |
| Power Supply              | 100-240 V/(ac)     |
| Operational Voltage       | 24 V/(dc)          |
| Max Power Consumption     | 35W                |
| Frequency                 | 13m/min            |
| Maximum of Remote Control | 50-60hz            |
| Protection Level          | IP44               |
| Working Temperature       | -25°C ~ +70°C      |
| Dimension Excluding Bars  | 1500 x 150 x 980mm |
| Net Weight Including Bars | 62Kg               |