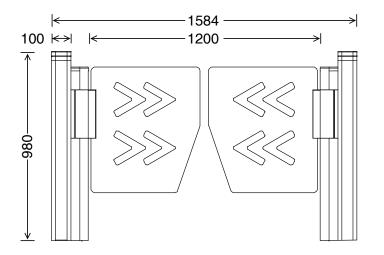

| Technical Data            | RG-TFB325-OKU      |
|---------------------------|--------------------|
| Passage Width             | ≤1200mm            |
| Throughput Rate           | 35p/m              |
| Power Supply              | 100-240 V/(ac)     |
| Operational Voltage       | 24 V/(dc)          |
| Max Power Consumption     | 35W                |
| Frequency                 | 13m/min            |
| Maximum of Remote Control | 50-60hz            |
| Protection Level          | IP44               |
| Working Temperature       | -25°C ~ +70°C      |
| Dimension Excluding Bars  | 1500 x 150 x 980mm |
| Net Weight Including Bars | 62Kg               |