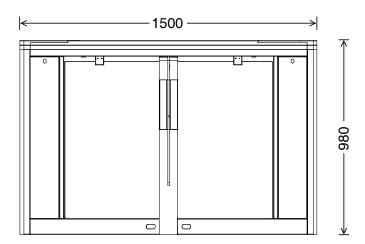

| Technical Data            | RG-TFB325-OKU      |
|---------------------------|--------------------|
| Passage Width             | ≤1200mm            |
| Throughput Rate           | 35p/m              |
| Power Supply              | 100-240 V/(ac)     |
| Operational Voltage       | 24 V/(dc)          |
| Max Power Consumption     | 35W                |
| Frequency                 | 13m/min            |
| Maximum of Remote Control | 50-60hz            |
| Protection Level          | IP44               |
| Working Temperature       | -25°C ~ +70°C      |
| Dimension Excluding Bars  | 1500 x 150 x 980mm |
| Net Weight Including Bars | 62Kg               |