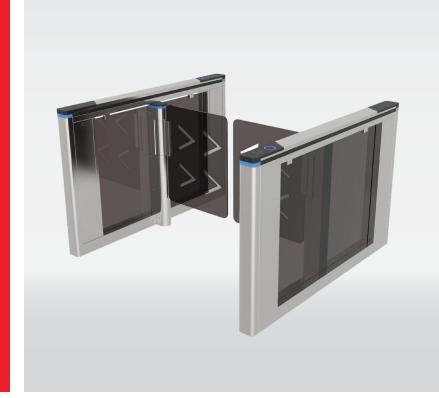

## RG-TFB325-OKU

Ranger Swing Barrier Turnstile

Can be integrated with any kind of access control system

Two way passage directions

35 person per minute

Adjustable open / close speed

\*All image and specification is subject to change without prior notice.