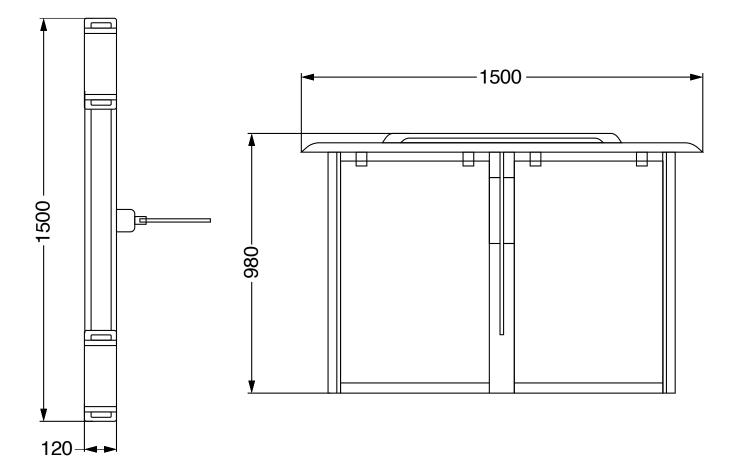

Can be integrated with any kind of access control system

\*All image and specification is subject to change without prior notice.

| Technical Data   | RG-TFB315                              |
|------------------|----------------------------------------|
| Material Housing | Cold rolling steel with painting 2.0mm |
| Size             | 1500*120*980mm                         |
| Snesor Pairs     | 5                                      |
| Pass Rate        | 35p/m                                  |
| Pass Width       | 600~900mm                              |
| Input Voltage    | 100V~240V                              |
| Motor Type       | 24V DC brushless motor                 |
| Environment      | -20~+70°C                              |
| Motor Power      | 55W                                    |
| Inputsignal      | Dry contact/RS485                      |