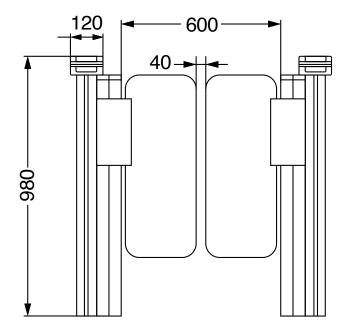

Can be integrated with any kind of access control system

\*All image and specification is subject to change without prior notice.

| Technical Data   | RG-TFB315                              |
|------------------|----------------------------------------|
| Material Housing | Cold rolling steel with painting 2.0mm |
| Size             | 1500*120*980mm                         |
| Snesor Pairs     | 5                                      |
| Pass Rate        | 35p/m                                  |
| Pass Width       | 600~900mm                              |
| Input Voltage    | 100V~240V                              |
| Motor Type       | 24V DC brushless motor                 |
| Environment      | -20~+70°C                              |
| Motor Power      | 55W                                    |
| Inputsignal      | Dry contact/RS485                      |