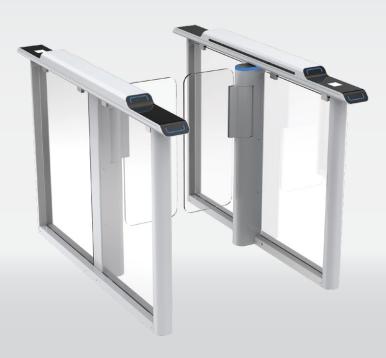

## RG-TFB315 Ranger Swing Barrier Turnstile

Various working model available, including one/two way card reading, etc.

Opening doors auto under power-off state to meet the need of fire-fighting passage

Anti tail, anti-reverse pass, with infrared anti-clip function when gate running/open

Can be integrated with any kind of access control system

\*All image and specification is subject to change without prior notice.

| Technical Data   | RG-TFB315                              |
|------------------|----------------------------------------|
| Material Housing | Cold rolling steel with painting 2.0mm |
| Size             | 1500*120*980mm                         |
| Snesor Pairs     | 5                                      |
| Pass Rate        | 35p/m                                  |
| Pass Width       | 600~900mm                              |
| Input Voltage    | 100V~240V                              |
| Motor Type       | 24V DC brushless motor                 |
| Environment      | -20~+70°C                              |
| Motor Power      | 55W                                    |
| Inputsignal      | Dry contact/RS485                      |