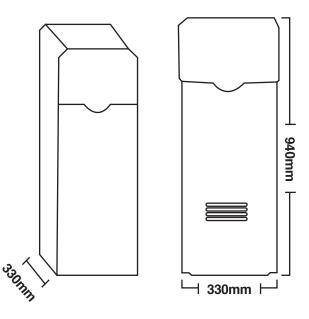

ances barrier life time.

## **Technical Specification**

| Unit Model              | G-RGB113S                                 |
|-------------------------|-------------------------------------------|
| Operation Time          | 0.6s, 1s, 1.8s, 3s, 6s. Customized        |
| Arm Type                | Straight and Fence                        |
| Arm Length              | 6 Meter                                   |
| Spring and Bearing      | Heat Treatment : More Durable             |
| Rating Power            | 80W                                       |
| Rating Voltage          | AC 220V/110V±10%, 50/60Hz                 |
| Remote Control Distance | ≥30 Meter                                 |
| Time tested             | 5 Million times through operation testing |

**Dimension (mm)**