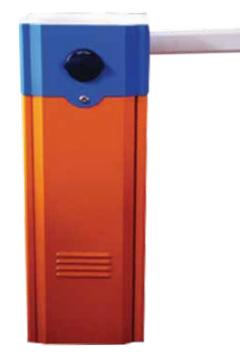

Easy Maintenance

Auto Reverse on Obstacle

Traffic Light Interface

Strong Machine Core

G-RGB-113S is designed for car park using innovative technology and manufactured with precision machinery to guarantee satisfaction in quality and reliability for years to come.

Lab tested for more than 5 millions opening / closing and still without any degrade in performance. No limit switch design minimizes mechanical wear and enhances barrier life time.

## **Technical Specification**

| Unit Model              | G-RGB113S                                 |
|-------------------------|-------------------------------------------|
| Operation Time          | 0.6s, 1s, 1.8s, 3s, 6s. Customized        |
| Arm Type                | Straight and Fence                        |
| Arm Length              | 6 Meter                                   |
| Spring and Bearing      | Heat Treatment : More Durable             |
| Rating Power            | 80W                                       |
| Rating Voltage          | AC 220V/110V±10%, 50/60Hz                 |
| Remote Control Distance | ≥30 Meter                                 |
| Time tested             | 5 Million times through operation testing |