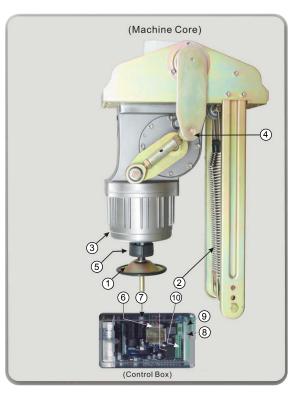

# **Functions & Features**

- 1. Wheel manual release. In case of power off, rotate the wheel manual release on the bottom of the motor to raise the boom manually. When power on, the motor will work normally.
- 2. Machine core with strong and double springs, make the machine core works more steadily.
- 3. Die-casting aluminium alloy motor, precise and good at thermal radiation.
- 4. Crank and rod structure makes the boom run placidly.
- 5. Double safety limit switches (photo electricity limit switch and motor memory sensor)
- 6. Reserving on obstacle
- 7. Auto-closing.
- 8. Traffic light interface (AC220V, can support lamp with 40W)
- 9. Wire control (switch signal)
- 10. Provide limit state signal to parking system.
- 11. Boom with protective rubber band (optional)

#### **Double-Guaranteed**

Life-span of products is twice prolonger because of the pioneer double limits design.

## **Balanced**

Compressed-spring and shakingreduction technology are first used to lower the wallop and smooth the