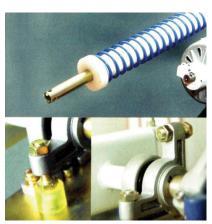

# **Functions & Features**

- 1. Wheel manual release. In case of power off, rotate the wheel manual release on the bottom of the motor to raise the boom manually. When power on, the motor will work normally.
- 2. Machine core with strong and double springs, make the machine core works more steadily.
- 3. Die-casting aluminium alloy motor, precise and good at thermal radiation.
- 4. Crank and rod structure makes the boom run placidly.
- 5. Double safety limit switches (photo electricity limit switch and motor memory sensor)
- 6. Reserving on obstacle
- 7. Auto-closing.
- 8. Traffic light interface (AC220V, can support lamp with 40W)
- 9. Wire control (switch signal)
- 10. Provide limit state signal to parking system.
- 11. Boom with protective rubber band (optional)