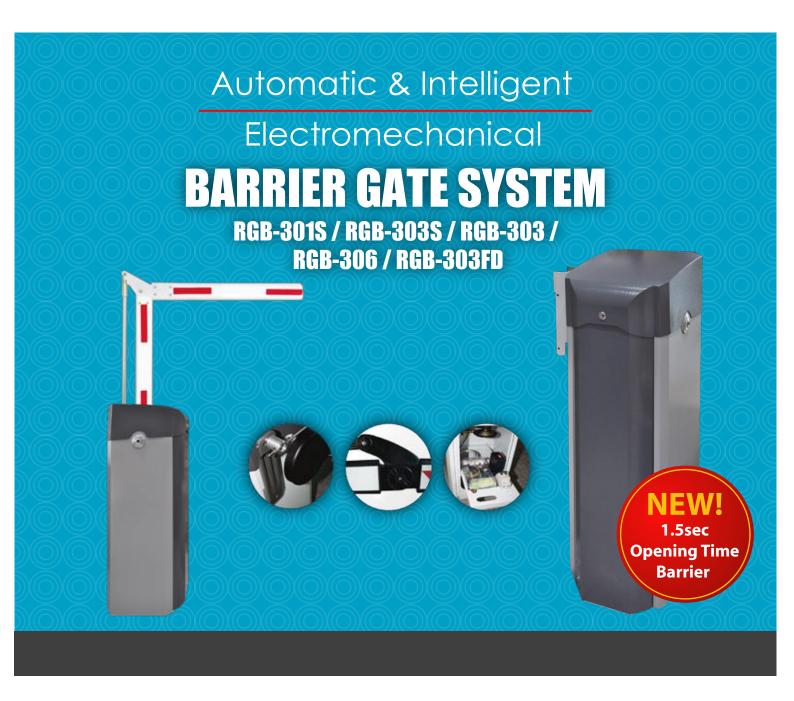

The barrier gate series is high quality machines and deeply welcome by the users. Unique design and machining for the barrier gate machine core makes it in low fault probability and long working life. Multifunctional electronic control mainboard makes it can be integrated to security system etc. The series products are suitable for parking lot, estate access, gated residential, commercial and industrial application.

# **Functions & Features**

- 1. Wheel manual release. In case of power off, rotate the wheel manual release on the bottom of the motor to raise the boom manually. When power on, the motor will work normally.
- 2. Machine core with strong and double springs, make the machine core works more steadily.
- 3. Die-casting aluminium alloy motor, precise and good at thermal radiation.
- 4. Crank and rod structure makes the boom run placidly.
- 5. Double safety limit switches (photo electricity limit switch and motor memory sensor)
- 6. Reserving on obstacle
- 7. Auto-closing.
- 8. Traffic light interface (AC220V, can support lamp with 40W)
- 9. Wire control (switch signal)
- 10. Provide limit state signal to parking system.
- 11. Boom with protective rubber band (optional)

#### **Double-Guaranteed**

Life-span of products is twice prolonger because of the pioneer double limits design.

# **Specifications**

| ITEM / MODEL          | RGB-301S                     | RGB-303S        | RGB-303         | RGB-306         | RGB-303FD       |
|-----------------------|------------------------------|-----------------|-----------------|-----------------|-----------------|
| Opening Time          | 1.5sec                       | 3sec            | 3sec            | 6sec            | 3sec            |
| Boom Type             | Swing Away                   | Swing Away      | Straight        | Straight        | 90° Folding     |
| Arm Length            | 3.0 Meter                    | 3.0 Meter       | 3.0 Meter       | 5.0 Meter       | 3.0 Meter       |
|                       | (Max 3.5 meter)              | (Max 4.0 meter) | (Max 4.5 Meter) | (Max 6.0 Meter) | (Max 4.0 Meter) |
| Arm Dimension(WxH)    | 45 x 80mm                    |                 | 45 x 100        |                 |                 |
| Supply Voltage        | AC230V                       |                 |                 |                 |                 |
| Frequency             | 50Hz                         |                 |                 |                 |                 |
| Protection Grade      | IP44                         |                 |                 |                 |                 |
| Working Temperature   | -40°C ~ +75°C                |                 |                 |                 |                 |
| Motor rated Power     | 120W                         |                 |                 |                 |                 |
| Power Consumption     | 80W                          |                 |                 |                 |                 |
| Motor rated Speed     | 680 rpm                      |                 |                 |                 |                 |
| Operation Lifespan    | > 2.5 Million times          |                 |                 |                 |                 |
| Housing Dimension(mm) | 320 (L) x 400 (W) x 1030 (H) |                 |                 |                 |                 |
| Standard Colour       | Dark Grey + Light Grey       |                 |                 |                 |                 |