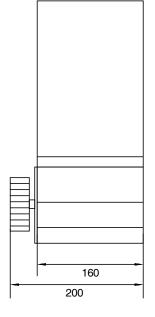

\*All image and specification is subject to change without prior notice.

| Technical Data  | G-SL-3000Y         |
|-----------------|--------------------|
| Input Voltage   | 220V/50Hz          |
| Motor Speed     | 1400r/min          |
| Output Torque   | 22N.m              |
| Motor Power     | 370W               |
| Max Gate Weight | 800kg              |
| Gate Speed      | 12m/min            |
| Limit Switch    | Magnet Switch Type |
| Temperature     | -40°C ~ +65°C      |
| Noise           | ≤56dB              |
| Gear Teeth      | 19T                |