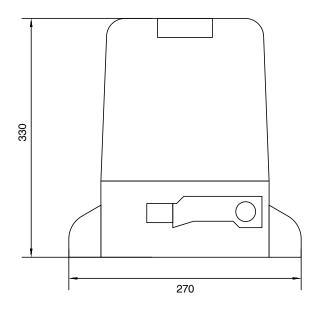

\*All image and specification is subject to change without prior notice.

| Technical Data  | G-SL-3000Y         |
|-----------------|--------------------|
| Input Voltage   | 220V/50Hz          |
| Motor Speed     | 1400r/min          |
| Output Torque   | 22N.m              |
| Motor Power     | 370W               |
| Max Gate Weight | 800kg              |
| Gate Speed      | 12m/min            |
| Limit Switch    | Magnet Switch Type |
| Temperature     | -40°C ~ +65°C      |
| Noise           | ≤56dB              |
| Gear Teeth      | 19T                |