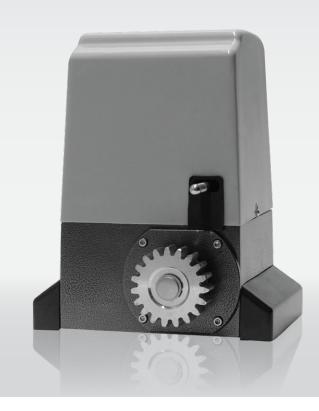

## G-SL-3000Y-M Sliding Gate Motor without Oil Bath

## **Overheating Protection** The motor will be automatically cut off when the temperature reaches the rated value.

Reliable Turbine and Structure Turbine worm drive trasmission structure with and smooth transmission.

## **Safety Auto Shuttering** Auto shuttering back the door against touching, soft start and soft stop.

**Convenience Setup** Convenience installation, when power failure can open the clutch, manual opening.