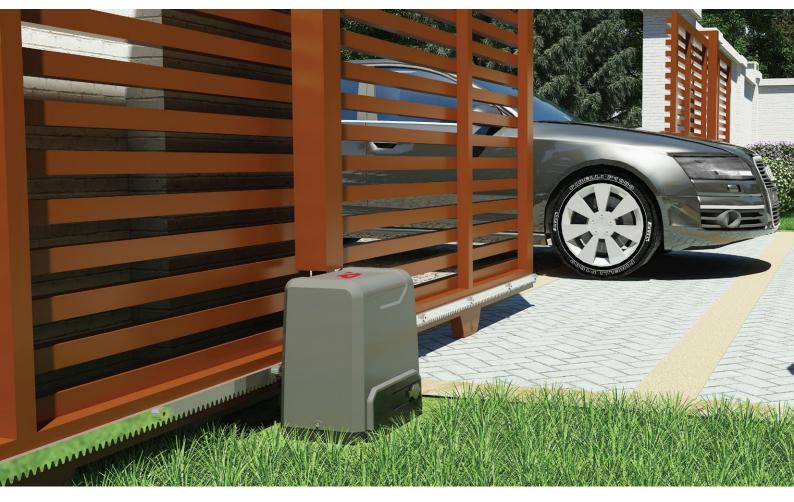

# G-SL-715

Ranger Domestic AC Sliding Gate Motor

Ranger Sliding Gate Motor are designed to smartly control all types of residential sliding gates. Come out as innovative design, reliable operation, high performance and diversity choices.

Ranger Sliding Gate are an excellent choice for residential driveway gate automation when the site has steep grades prohibiting the use of a swing gate, or sites where there is limited space for swing gates to operate freely and where higher security is required.

G-SL-715-M, G-SL-715-M-M

Transmitter & Receiver

Gear Rack

Base Plate (Optional)

Dimension Drawings (mm)

\*All specification is subject to change without prior notice.

1. Gate Opener
2. Wireless Keypad (optional)
3. Gate
4. Infrared Sensor (optional)
5. Alarm lamp (optional)
6. Safety stop block (optional)
7. Gear rack
8. Remote Control