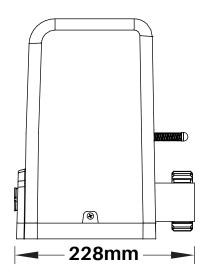

G-SL-715-M, G-SL-715-M-M

Transmitter & Receiver

Gear Rack

Base Plate (Optional)

Dimension Drawings (mm)

\*All specification is subject to change without prior notice.

1. Gate Opener
2. Wireless Keypad (optional)
3. Gate
4. Infrared Sensor (optional)
5. Alarm lamp (optional)
6. Safety stop block (optional)
7. Gear rack
8. Remote Control