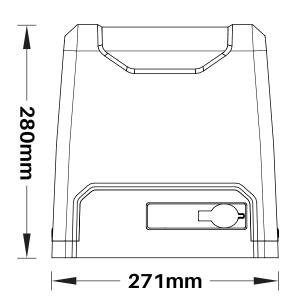

G-SL-715-M, G-SL-715-M-M

Transmitter & Receiver

Gear Rack

Base Plate (Optional)

Dimension Drawings (mm)

\*All specification is subject to change without prior notice.

1. Gate Opener
2. Wireless Keypad (optional)
3. Gate
4. Infrared Sensor (optional)
5. Alarm lamp (optional)
6. Safety stop block (optional)
7. Gear rack
8. Remote Control