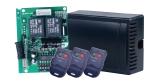

G-SL-715-M, G-SL-715-M-M

Transmitter & Receiver

Gear Rack

Base Plate (Optional)

Dimension Drawings (mm)

\*All specification is subject to change without prior notice.

1. Gate Opener
2. Wireless Keypad (optional)
3. Gate
4. Infrared Sensor (optional)
5. Alarm lamp (optional)
6. Safety stop block (optional)
7. Gear rack
8. Remote Control