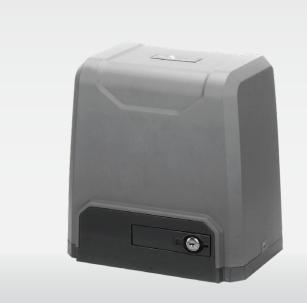

# G-SL-715

Ranger Domestic AC Sliding Gate Motor

Ranger Sliding Gate Motor are designed to smartly control all types of residential sliding gates. Come out as innovative design, reliable operation, high performance and diversity choices.

Intensive Use
Designed for installation in
domestic settings, or anywhere
that requires maximum reliability
with intensive use.

**Built-in Control Unit**With built-in control panel, with built in receiver, guarantees the stable and highest performance.

Key Release System
Aluminium release handle with
protected lock and customized
release key.

Magnetic Limit Switch
This model's sliding gates come
with magnetic limit switch selection.