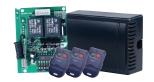

G-SL-710-M, G-SL-710-M-M

Transmitter & Receiver

Gear Rack

Base Plate (Optional)

Dimension Drawings (mm)

\*All specification is subject to change without prior notice.

1. Gate Opener
2. Wireless Keypad (optional)
3. Gate
4. Infrared Sensor (optional)
5. Alarm lamp (optional)
6. Safety stop block (optional)
7. Gear rack
8. Remote Control