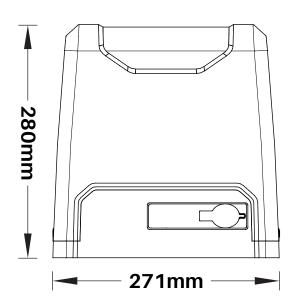

G-SL-710-M, G-SL-710-M-M

Transmitter & Receiver

Gear Rack

Base Plate (Optional)

Dimension Drawings (mm)

\*All specification is subject to change without prior notice.

1. Gate Opener
2. Wireless Keypad (optional)
3. Gate
4. Infrared Sensor (optional)
5. Alarm lamp (optional)
6. Safety stop block (optional)
7. Gear rack
8. Remote Control