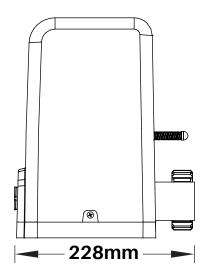

G-SL-710-M, G-SL-710-M-M

Transmitter & Receiver

Gear Rack

Base Plate (Optional)

Dimension Drawings (mm)

\*All specification is subject to change without prior notice.

1. Gate Opener
2. Wireless Keypad (optional)
3. Gate
4. Infrared Sensor (optional)
5. Alarm lamp (optional)
6. Safety stop block (optional)
7. Gear rack
8. Remote Control