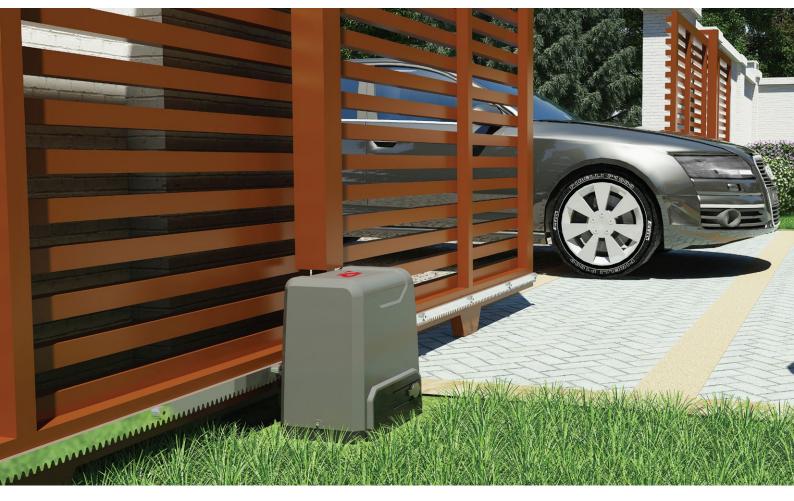

Ranger Sliding Gate are an excellent choice for residential driveway gate automation when the site has steep grades prohibiting the use of a swing gate, or sites where there is limited space for swing gates to operate freely and where higher security is required.

G-SL-710-M, G-SL-710-M-M

Transmitter & Receiver

Gear Rack

Base Plate (Optional)

Dimension Drawings (mm)

\*All specification is subject to change without prior notice.

1. Gate Opener
2. Wireless Keypad (optional)
3. Gate
4. Infrared Sensor (optional)
5. Alarm lamp (optional)
6. Safety stop block (optional)
7. Gear rack
8. Remote Control