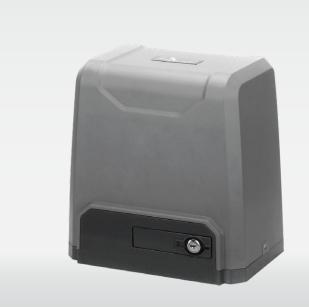

## G-SL-710

Ranger Domestic AC Sliding Gate Motor

Ranger Sliding Gate Motor are designed to smartly control all types of residential sliding gates. Come out as innovative design, reliable operation, high performance and diversity choices.

Intensive Use
Designed for installation in
domestic settings, or anywhere
that requires maximum reliability
with intensive use.

**Built-in Control Unit**With built-in control panel, with built in receiver, guarantees the stable and highest performance.

**Key Release System**Aluminium release handle with protected lock and customized release key.

Magnetic Limit Switch
This model's sliding gates come
with magnetic limit switch selection.

#### **Standard Colours**

Platinum Grey (Similiar to RAL7036)