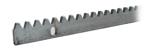

G-SL-710-M, G-SL-710-M-M

Transmitter & Receiver

Gear Rack

Base Plate (Optional)

Dimension Drawings (mm)

\*All specification is subject to change without prior notice.

1. Gate Opener
2. Wireless Keypad (optional)
3. Gate
4. Infrared Sensor (optional)
5. Alarm lamp (optional)
6. Safety stop block (optional)
7. Gear rack
8. Remote Control