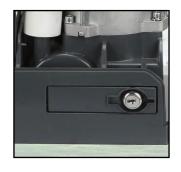

**Key Release System**Aluminium release handle with protected lock and customized release key.

Magnetic Limit Switch
This model's sliding gates come
with magnetic limit switch selection.