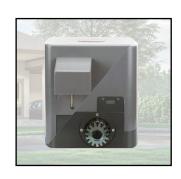

## G-SL-760

Ranger Domestic AC Sliding Gate Motor

Ranger Sliding Gate Motor are designed to smartly control all types of residential sliding gates. Come out as innovative design, reliable operation, high performance and diversity choices.

Intensive Use
Designed for installation in
domestic settings, or anywhere
that requires maximum reliability
with intensive use.

**Built-in Control Unit**With built-in control panel, with built in receiver, guarantees the stable and highest performance.

Key Release System
Aluminium release handle with
protected lock and customized
release key.

**Limit Switch Selection**This model's sliding gates come with 2 limit switch selection which is spring & magnetic limit switch.