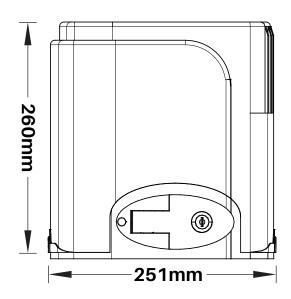

G-SL-760-M, G-SL-760-M-M, G-SL-760S

Transmitter & Receiver

Gear Rack

Base Plate (Optional)

Dimension Drawings (mm)

\*All specification is subject to change without prior notice.

1. Gate Opener
2. Wireless Keypad (optional)
3. Gate
4. Infrared Sensor (optional)
5. Alarm lamp (optional)
6. Safety stop block (optional)
7. Gear rack
8. Remote Control