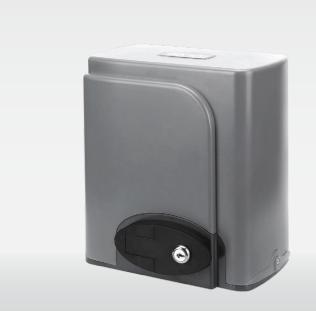

## G-SL-760

Ranger Domestic AC Sliding Gate Motor

Ranger Sliding Gate Motor are designed to smartly control all types of residential sliding gates. Come out as innovative design, reliable operation, high performance and diversity choices.

Key Release System
Aluminium release handle with
protected lock and customized
release key.

**Limit Switch Selection**This model's sliding gates come with 2 limit switch selection which is spring & magnetic limit switch.