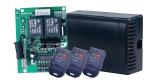

G-SL-760-M, G-SL-760-M-M, G-SL-760S

Transmitter & Receiver

Gear Rack

Base Plate (Optional)

Dimension Drawings (mm)

\*All specification is subject to change without prior notice.

1. Gate Opener
2. Wireless Keypad (optional)
3. Gate
4. Infrared Sensor (optional)
5. Alarm lamp (optional)
6. Safety stop block (optional)
7. Gear rack
8. Remote Control