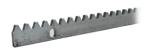

G-SL-760-M, G-SL-760-M-M, G-SL-760S

Transmitter & Receiver

Gear Rack

Base Plate (Optional)

Dimension Drawings (mm)

\*All specification is subject to change without prior notice.

1. Gate Opener
2. Wireless Keypad (optional)
3. Gate
4. Infrared Sensor (optional)
5. Alarm lamp (optional)
6. Safety stop block (optional)
7. Gear rack
8. Remote Control