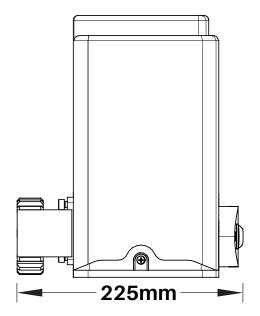

G-SL-760-M, G-SL-760-M-M, G-SL-760S

Transmitter & Receiver

Gear Rack

Base Plate (Optional)

Dimension Drawings (mm)

\*All specification is subject to change without prior notice.

1. Gate Opener
2. Wireless Keypad (optional)
3. Gate
4. Infrared Sensor (optional)
5. Alarm lamp (optional)
6. Safety stop block (optional)
7. Gear rack
8. Remote Control