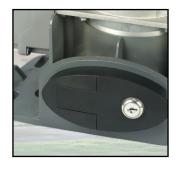

Key Release System
Aluminium release handle with
protected lock and customized
release key.

**Limit Switch Selection**This model's sliding gates come with 2 limit switch selection which is spring & magnetic limit switch.