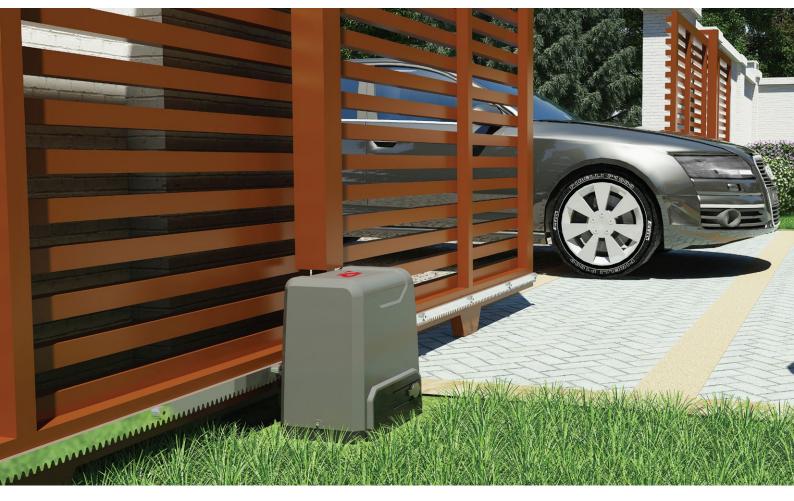

## G-SL-760

Ranger Domestic AC Sliding Gate Motor

Ranger Sliding Gate Motor are designed to smartly control all types of residential sliding gates. Come out as innovative design, reliable operation, high performance and diversity choices.

Ranger Sliding Gate are an excellent choice for residential driveway gate automation when the site has steep grades prohibiting the use of a swing gate, or sites where there is limited space for swing gates to operate freely and where higher security is required.

Intensive Use
Designed for installation in
domestic settings, or anywhere
that requires maximum reliability
with intensive use.

**Built-in Control Unit**With built-in control panel, with built in receiver, guarantees the stable and highest performance.

G-SL-760-M, G-SL-760-M-M, G-SL-760S

Transmitter & Receiver

Gear Rack

Base Plate (Optional)

Dimension Drawings (mm)

\*All specification is subject to change without prior notice.

1. Gate Opener
2. Wireless Keypad (optional)
3. Gate
4. Infrared Sensor (optional)
5. Alarm lamp (optional)
6. Safety stop block (optional)
7. Gear rack
8. Remote Control