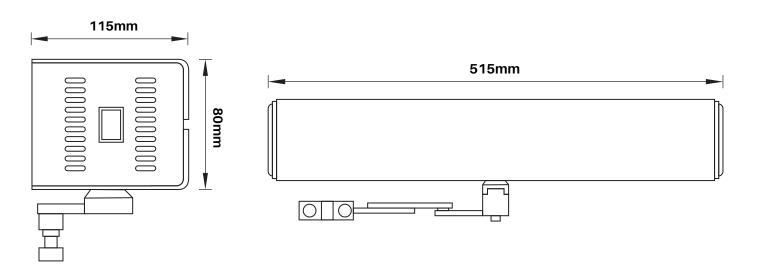

**200** 

**Maximum Gate Weight** 

Optimum range gate weight support 120kg maximum support gate weight up to 200kg.

| Technical Data                 | RG-AT40S-I                          | RG-AT40S-O |
|--------------------------------|-------------------------------------|------------|
| Door Configuration             | Inward                              | Outward    |
| Voltage                        | AC 200V -250V                       |            |
| Power Supply External Consumer | 24V DC (±10%),3A                    |            |
| Opening/Closing Speed          | 45°/S                               |            |
| Hold Open Time                 | 0-60S                               |            |
| Environment Temp.              | -20 - +50°C                         |            |
| Protection Class               | IP21                                |            |
| Item Weight                    | 8kg                                 |            |
| Dimension                      | L515xH80xW115mm                     |            |
| Max Open Angle                 | 115°                                |            |
| Door Weight Support            | Optimum Range: 120kg; Maximum 200kg |            |

## Dimension Drawings (mm)

\*All specification is subject to change without prior notice.