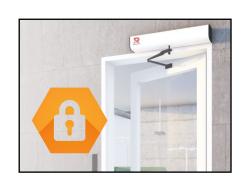

**Inward / Outward Selection**With inward or outward 2 choices selection based on site requirements.

Interlock Safety
Emergency power supply can be configured to meet security requirements.
Can realize the interlocking function between door and door.

# RG-AT40S

Ranger Automatic Swing Door Operator

**Low Operating Noise** 

Reliable performance, silent and stable operation.

23

**Interlocking Function** 

Emergency power supply can be configured to meet security requirements and realize the interlocking function between door and door.