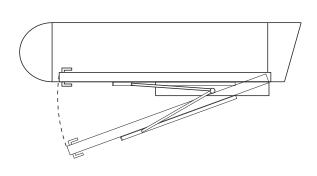

|
| Item Weight                    | 8kg                                 |            |
| Dimension                      | L515xH80xW115mm                     |            |
| Max Open Angle                 | 115°                                |            |
| Door Weight Support            | Optimum Range: 120kg; Maximum 200kg |            |

### **Standard Colours**

White Aluminium (Similiar to RAL9003)

#### Ordering Info

| Model      | Door Configuration |
|------------|--------------------|
| RG-AT40S-I | Inward             |
| RG-AT40S-O | Outward            |

RG-AT40S-I/O Inward/Outward



TOTAL PROPERTY OF THE PROPERTY

Wireless Push Button

Safety Beam Sensor

## Installation Diagram

\*All specification is subject to change without prior notice.

## Pull Arm (Inward)











## Dimension Drawings (mm)

\*All specification is subject to change without prior notice.