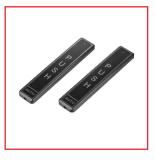

|            |
| Environment Temp.              | -20 - +50°C                         |            |
| Protection Class               | IP21                                |            |
| Item Weight                    | 8kg                                 |            |
| Dimension                      | L515xH80xW115mm                     |            |
| Max Open Angle                 | 115°                                |            |
| Door Weight Support            | Optimum Range: 120kg; Maximum 200kg |            |

### **Standard Colours**

White Aluminium (Similiar to RAL9003)

#### Ordering Info

| Model      | Door Configuration |
|------------|--------------------|
| RG-AT40S-I | Inward             |
| RG-AT40S-O | Outward            |

RG-AT40S-I/O Inward/Outward



TOTAL PROPERTY OF THE PROPERTY

Wireless Push Button

Safety Beam Sensor

## Installation Diagram

\*All specification is subject to change without prior notice.

## Pull Arm (Inward)











## Dimension Drawings (mm)

\*All specification is subject to change without prior notice.