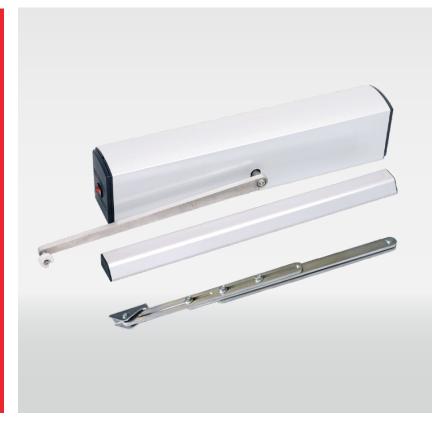

## RG-AT40S

Ranger Automatic Swing Door Operator

Ranger automatic swing door operator are easy installed, durable, reliable performance, safe and low noise operation. You can transform your any door rapidly into an automatic swing door without complication. Range automatic swing door also able to increase convenience and provide barrier-free access for the disabled too.

## Pull Arm (Inward)