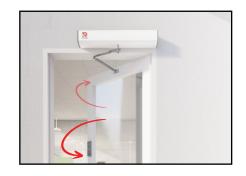

**Inward / Outward Selection**With inward or outward 2 choices selection based on site requirements.

Interlock Safety
Emergency power supply can be configured to meet security requirements.
Can realize the interlocking function between door and door.