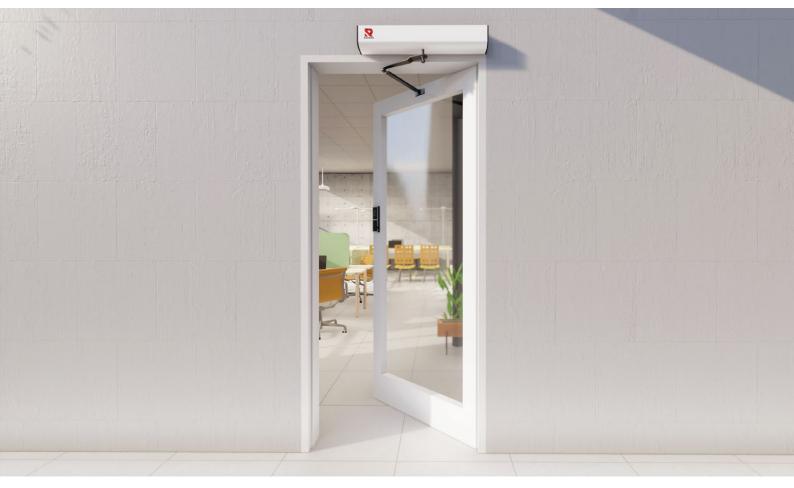

## RG-AT40S

Ranger Automatic Swing Door Operator

Ranger automatic swing door operator are easy installed, durable, reliable performance, safe and low noise operation. You can transform your any door rapidly into an automatic swing door without complication. Range automatic swing door also able to increase convenience and provide barrier-free access for the disabled too.

Ranger automatic swing door operator highly recommend for application at your living space, working environment etc to make your place more securely.

Intensive Use Ideal for use on residential, apartment buildings & public entrances.