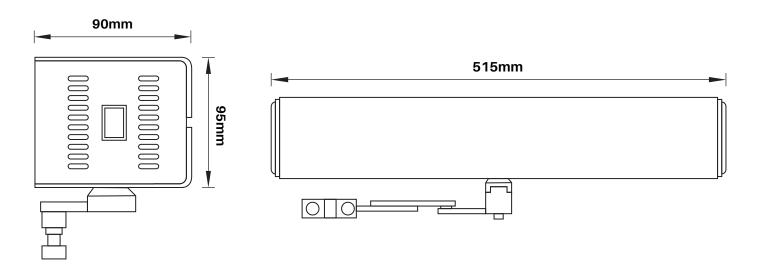

### Dimension Drawings (mm)

\*All specification is subject to change without prior notice.

#### **Maximum Gate Weight**

Optimum range gate weight support 80kg maximum support gate weight up to 100kg.

| Technical Data        | RG-AT20S-I                         | RG-AT20S-O |
|-----------------------|------------------------------------|------------|
| Door Configuration    | Inward                             | Outward    |
| Voltage               | 110~220V±10%                       |            |
| Power Consumption     | 50W                                |            |
| Opening Time          | 3~7s/90°                           |            |
| Hold Open Time        | 1~30s                              |            |
| Max. Door Frame Depth | 450mm                              |            |
| Door Width            | Min.600mm/Max.1200mm               |            |
| Max. Opening Angle    | 120°                               |            |
| Environment Temp.     | -20°C~+50°C                        |            |
| Protection Class      | IP12D                              |            |
| Item Weight           | 6.5kg                              |            |
| Dimension             | L515xH95xW90mm                     |            |
| Door Weight Support   | Optimum Range: 80kg; Maximum 100kg |            |