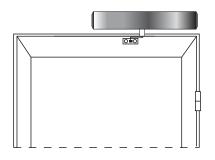

ment Temp.     | -20°C~+50°C                        |            |
| Protection Class      | IP12D                              |            |
| Item Weight           | 6.5kg                              |            |
| Dimension             | L515xH95xW90mm                     |            |
| Door Weight Support   | Optimum Range: 80kg; Maximum 100kg |            |

#### Standard Colours

White Aluminium (Similiar to RAL9003)

#### Ordering Info

| Model      | Door Configuration |
|------------|--------------------|
| RG-AT20S-I | Inward             |
| RG-AT20S-O | Outward            |

RG-AT20S-I/O Inward/Outward



GO SERE

Wireless Push Button

Safety Beam Sensor

#### Installation Diagram

\*All specification is subject to change without prior notice.

#### Pull Arm (Inward)











### Dimension Drawings (mm)

\*All specification is subject to change without prior notice.