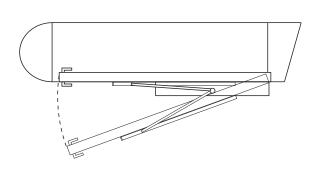

nt Temp.     | -20°C~+50°C                        |            |
| Protection Class      | IP12D                              |            |
| Item Weight           | 6.5kg                              |            |
| Dimension             | L515xH95xW90mm                     |            |
| Door Weight Support   | Optimum Range: 80kg; Maximum 100kg |            |

#### Standard Colours

White Aluminium (Similiar to RAL9003)

#### Ordering Info

| Model      | Door Configuration |
|------------|--------------------|
| RG-AT20S-I | Inward             |
| RG-AT20S-O | Outward            |

RG-AT20S-I/O Inward/Outward



GO SERE

Wireless Push Button

Safety Beam Sensor

#### Installation Diagram

\*All specification is subject to change without prior notice.

#### Pull Arm (Inward)











### Dimension Drawings (mm)

\*All specification is subject to change without prior notice.