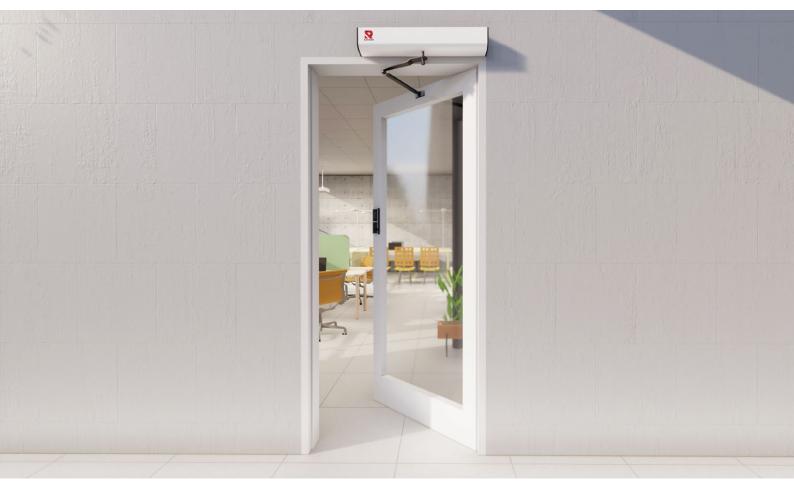

## RG-AT20S

Ranger Automatic Swing Door Operator

Ranger automatic swing door operator are easy installed, durable, reliable performance, safe and low noise operation. You can transform your any door rapidly into an automatic swing door without complication. Range automatic swing door also able to increase convenience and provide barrier-free access for the disabled too.

Ranger automatic swing door operator highly recommend for application at your living space, working environment etc to make your place more securely.

Intensive Use Ideal for use on residential, apartment buildings & public entrances.