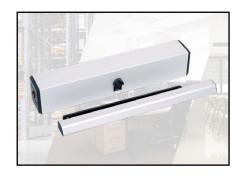

#### **Maximum Gate Weight**

Optimum range gate weight support 80kg maximum support gate weight up to 100kg.

| Technical Data        | RG-AT20S-I                         | RG-AT20S-O |
|-----------------------|------------------------------------|------------|
| Door Configuration    | Inward                             | Outward    |
| Voltage               | 110~220V±10%                       |            |
| Power Consumption     | 50W                                |            |
| Opening Time          | 3~7s/90°                           |            |
| Hold Open Time        | 1~30s                              |            |
| Max. Door Frame Depth | 450mm                              |            |
| Door Width            | Min.600mm/Max.1200mm               |            |
| Max. Opening Angle    | 120°                               |            |
| Environment Temp.     | -20°C~+50°C                        |            |
| Protection Class      | IP12D                              |            |
| Item Weight           | 6.5kg                              |            |
| Dimension             | L515xH95xW90mm                     |            |
| Door Weight Support   | Optimum Range: 80kg; Maximum 100kg |            |