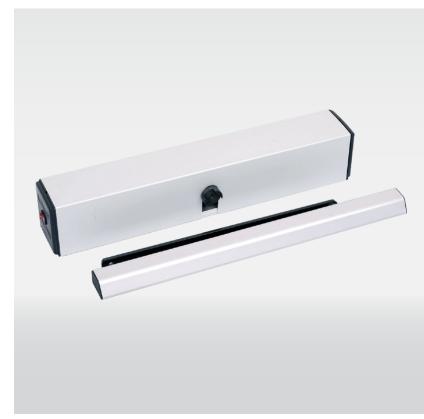

## RG-AT20S

Ranger Automatic Swing Door Operator

Ranger automatic swing door operator are easy installed, durable, reliable performance, safe and low noise operation. You can transform your any door rapidly into an automatic swing door without complication. Range automatic swing door also able to increase convenience and provide barrier-free access for the disabled too.

# **RG-AT20S**

Ranger Automatic Swing Door Operator

#### **Maximum Gate Weight**

Optimum range gate weight support 80kg maximum support gate weight up to 100kg.

| Technical Data        | RG-AT20S-I                         | RG-AT20S-O |
|-----------------------|------------------------------------|------------|
| Door Configuration    | Inward                             | Outward    |
| Voltage               | 110~220V±10%                       |            |
| Power Consumption     | 50W                                |            |
| Opening Time          | 3~7s/90°                           |            |
| Hold Open Time        | 1~30s                              |            |
| Max. Door Frame Depth | 450mm                              |            |
| Door Width            | Min.600mm/Max.1200mm               |            |
| Max. Opening Angle    | 120°                               |            |
| Environment Temp.     | -20°C~+50°C                        |            |
| Protection Class      | IP12D                              |            |
| Item Weight           | 6.5kg                              |            |
| Dimension             | L515xH95xW90mm                     |            |
| Door Weight Support   | Optimum Range: 80kg; Maximum 100kg |            |