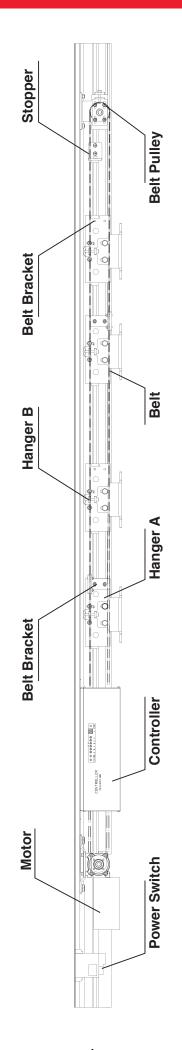

Built-in Control Unit Easy adjust sliding door precision move according door size & weight.

**Reliability** High reliability synchronous belt, drive door foward and backward with help of hanger.

Stable Adjustable door hanger and clamp type door support even heavier glass door with smooth operation on the railway.

#### **High Power Brushless Motor**

Adopting a modern design, uses a globally trusted high-power brushless motor and brand new mechanical components.

**Suitable for Heavy-duty Use** Designed to take oversized or heavy doors & suitable for a wide range of commercial, industrial and residential applications such as large feature doors or large factory doors.