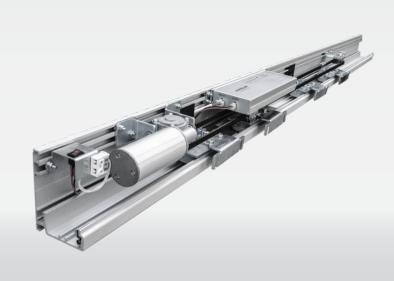

# RG-AT250D Ranger Heavy-duty Sliding Door Operator

Ranger automatic sliding door operator are easy installed, durable, reliable performance, safe and low noise operation. You can transform your any door rapidly into an automatic sliding door without complication. Range automatic sliding door operator also able to increase convenience and provide barrier-free access for the disabled too.

#### **High Power Brushless Motor**

Adopting a modern design, uses a globally trusted high-power brushless motor and brand new mechanical components.

**Suitable for Heavy-duty Use** Designed to take oversized or heavy doors & suitable for a wide range of commercial, industrial and residential applications such as large feature doors or large factory doors.