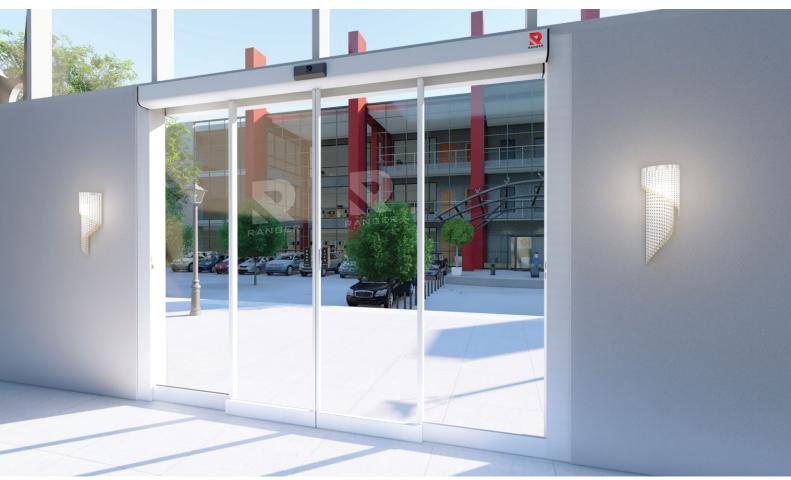

# RG-AT250D Ranger Heavy-duty Sliding Door Operator

Ranger automatic sliding door operator are easy installed, durable, reliable performance, safe and low noise operation. You can transform your any door rapidly into an automatic sliding door without complication. Range automatic sliding door operator also able to increase convenience and provide barrier-free access for the disabled too.

Ranger automatic sliding door operator highly recommend for application at your living space, working environment etc to make your place more securely.

Heavy-duty Motor Adopting heavy-duty brushless motor with a long service life & larger torque.

#### **High Power Brushless Motor**

Adopting a modern design, uses a globally trusted high-power brushless motor and brand new mechanical components.

**Suitable for Heavy-duty Use** Designed to take oversized or heavy doors & suitable for a wide range of commercial, industrial and residential applications such as large feature doors or large factory doors.