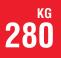

Maximum Door Weight Maximum support door weight up to 280KG.

\*All image and specification is subject to change without prior notice.

| Technical Data     | RG-AT250D-4             |   | RG-AT250D-6 |
|--------------------|-------------------------|---|-------------|
| Length of Rail     | 4.2M                    |   | 6M          |
| Door Configuration | Single                  | 1 | Double      |
| Door Leaf Weight   | ≤ 1 x 280KG             |   | ≤ 2 x 250KG |
| Clean Open Width   | 1000~2800mm             |   | 1800~3800mm |
| Frequency          | 300~550mm/s(Adjustable) |   |             |
| Opening Speed      | 200~500mm/s(Adjustable) |   |             |
| Closing Speed      | 1~10s(Adjustable)       |   |             |
| Duty Cycle         | AC220V                  |   |             |
| Manual Push        | >100N                   |   |             |
| Power Voltage      | 50-60Hz                 |   |             |
| Power Consumption  | ≤150W                   |   |             |
| Environment Temp.  | -20°C ~ +50°C           |   |             |