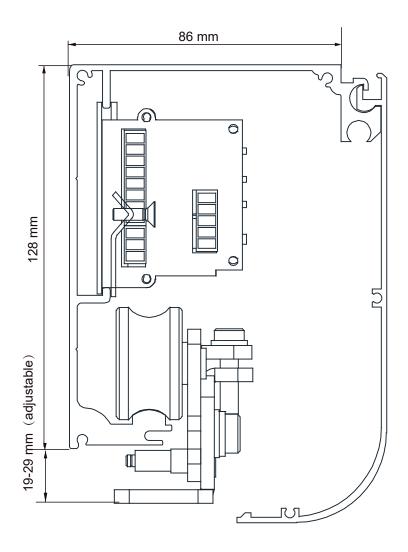

### Ordering Info

Model Door Configuration

RG-AT130D-4 Single/Double

RG-AT130D 4.2M, SINGLE/DOUBLE DOOR

Glass Clamp

Safety Beam Sensor

Key Switch

Dimension Drawings (mm)