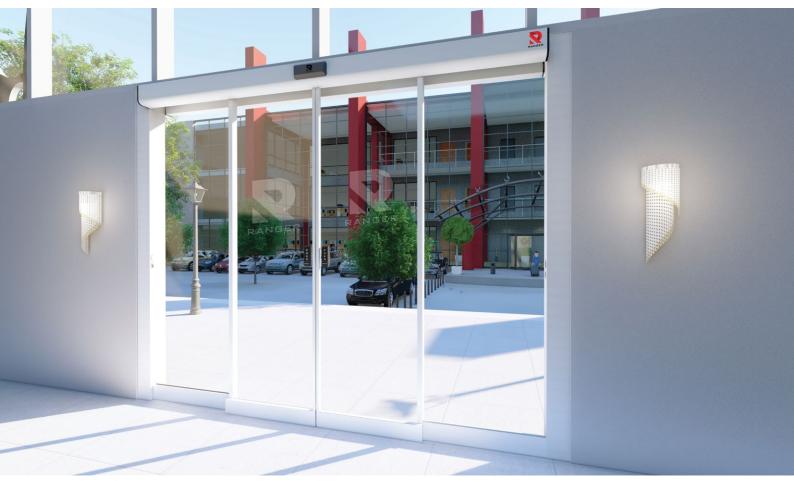

## RG-AT130D

Ranger Single/Double Sliding Autodoor System

The Ranger Single/Double Sliding Autodoor System is the future standard automatic door with a priority on safety and best suited to heavy doors such as a building's front doors & etc.

The Ranger Single/Double Sliding Autodoor System integrated functional automation technology makes it an exceptionally stable, strong, silent and reliable operator contribute an excellence level of safety.

# RG-AT130D

Ranger Single/Double Sliding Autodoor System