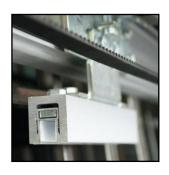

#### **Brushless DC Motor**

Long working life and low noise when in operating.

#### **Micro-Computer Control System**

Wide-voltage power supply design, double-door interlocking, drives the motor and controls the door to run in a set manner.

#### **Self-Checking**

A self-checking procedure every time the machine is turned on, and the door will rebound when it encounters obstacles, which fully guarantees the safety of passing personnel.

| Technical Data     | RG-AT130D-4                 |             |
|--------------------|-----------------------------|-------------|
| Length of Rail     | 4.2M                        |             |
| Door Configuration | Single /                    | Double      |
| Door Leaf Weight   | ≤ 1 x 130KG                 | ≤ 2 x 120KG |
| Door Leaft Width   | 700~1300mm                  | 600~1250mm  |
| Manual Push        | <40N                        | <50N        |
| Power Voltage      | AC 220V, 60Hz               |             |
| Opening Speed      | 15~55mm/s(Adjustable)       |             |
| Closing Speed      | 15~55mm/s(Adjustable)       |             |
| Motor              | 24V, 55W Brushless DC Motor |             |
| Operating Temp.    | -20°C ~ +70°C               |             |