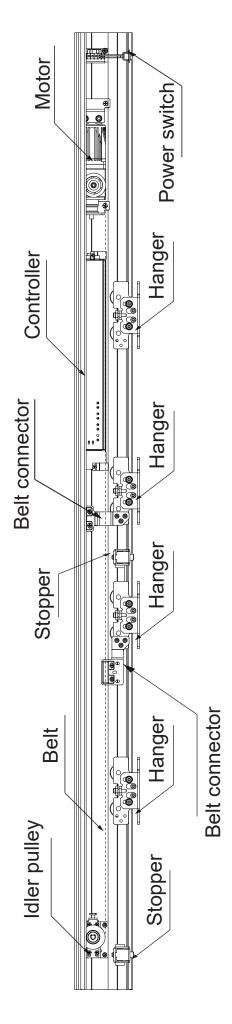

### Ordering Info

Model Door Configuration

RG-AT130D-4 Single/Double

RG-AT130D 4.2M, SINGLE/DOUBLE DOOR

Glass Clamp

Safety Beam Sensor

Key Switch

Dimension Drawings (mm)