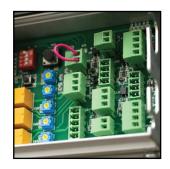

#### **Micro-Computer Control System**

Wide-voltage power supply design, double-door interlocking, drives the motor and controls the door to run in a set manner.