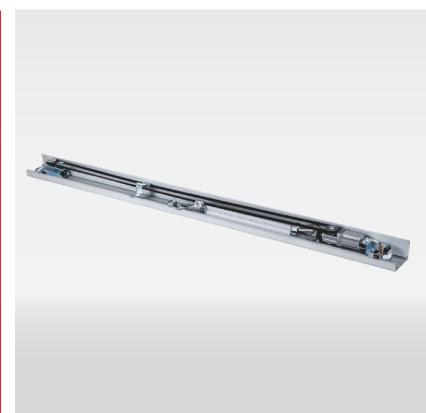

## RG-AT130D

Ranger Single/Double Sliding Autodoor System

The Ranger Single/Double Sliding Autodoor System is the future standard automatic door with a priority on safety and best suited to heavy doors such as a building's front doors & etc.

The Ranger Single/Double Sliding Autodoor System integrated functional automation technology makes it an exceptionally stable, strong, silent and reliable operator contribute an excellence level of safety.

**RELIABILITY** 

High reliability synchronous belt, drive door foward and backward with help of hanger.

**STABLE** 

Adjustable door hanger and clamp type door support even heavier glass door with smoothly operation on the railway.