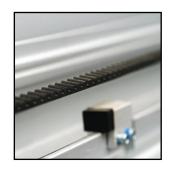

**RELIABILITY** 

High reliability synchronous belt, drive door foward and backward with help of hanger.

**STABLE** 

Adjustable door hanger and clamp type door support even heavier glass door with smoothly operation on the railway.