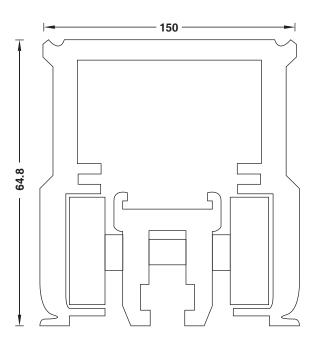

|
|-------------------------|--------------------------|
| Door Configuration      | Single Open              |
| Door Leaf Weight        | 20~100kg Door            |
| Length of Rail          | 1.9m                     |
| Max Door Width          | 0.9m                     |
| Clean Open Width        | 600~1100mm               |
| Installation Way        | Out of Cell Power        |
| Rated Power             | 80w                      |
| Opening Speed           | 15~50cm/s(Adjustable)    |
| Closing Speed           | 15~50cm/s(Adjustable)    |
| Hold-Open Time          | 0~20s(Adjustable)        |
| Stand by Power          | Зw                       |
| Power Voltage           | AC 220V ± 10%, 50 - 60Hz |
| Environment Temperature | -20~+50°C                |

# Dimension(mm)