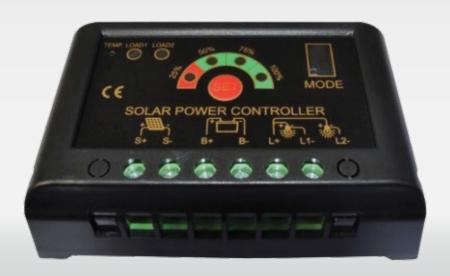

## **Functions**

\*All specification is subject to change without prior notice.

- 1. The controller has household type and street lamp type working modes
- 2. 12V/24V battery auto selectable
- 3. The controller has light control and time control (street lamp type).
- 4. This control has overcharge, over-discharge, over-current, short circuit, reverse connection and other protections.
- 5. The controller has power-down protection (that is, after the key adjustment, the controller will be cut off, will save the last adjusted data).
- 6. The controller is compatible with lead-acid batteries, lithium ternary, lithium iron phosphate and other battery types.

| Equipment Parameters         |                                                                    |
|------------------------------|--------------------------------------------------------------------|
| Rated voltage                | 12V/24V auto                                                       |
| Strong Charge Voltage        | 29.6V                                                              |
| Equalizing charge            | 29V                                                                |
| Floating Charge Voltage      | 27.4V                                                              |
| Under voltage protection     | 21.6V                                                              |
| Recovery of under-voltage    | 26V                                                                |
| Maximum charge current       | 20A                                                                |
| Max. load current            | 20A                                                                |
| Controller protections       | Over charge, over discharge, over current, short-circuit, reversed |
| Charging mode                | PWM charging way                                                   |
| Working temperature          | -40~ 60°C                                                          |
| Weight (gross weight)        | 200g                                                               |
| Size (length, width, height) | 136*92*31 mm                                                       |
| Protection level             | IP 56                                                              |