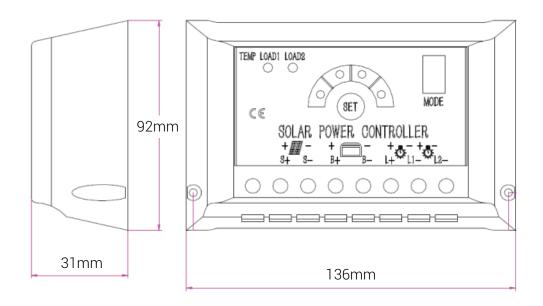

| Equipment Parameters         |                                                                    |
|------------------------------|--------------------------------------------------------------------|
| Rated voltage                | 12V/24V auto                                                       |
| Strong Charge Voltage        | 29.6V                                                              |
| Equalizing charge            | 29V                                                                |
| Floating Charge Voltage      | 27.4V                                                              |
| Under voltage protection     | 21.6V                                                              |
| Recovery of under-voltage    | 26V                                                                |
| Maximum charge current       | 20A                                                                |
| Max. load current            | 20A                                                                |
| Controller protections       | Over charge, over discharge, over current, short-circuit, reversed |
| Charging mode                | PWM charging way                                                   |
| Working temperature          | -40~ 60°C                                                          |
| Weight (gross weight)        | 200g                                                               |
| Size (length, width, height) | 136*92*31 mm                                                       |
| Protection level             | IP 56                                                              |

## Dimension Drawings (mm)

\*All specification is subject to change without prior notice.