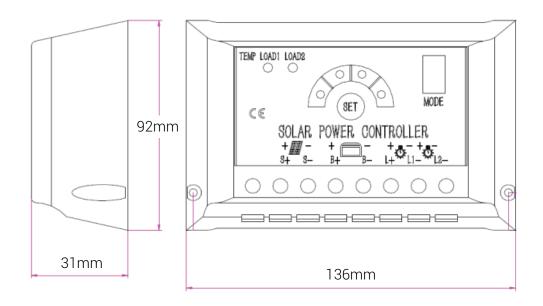

## Dimension Drawings (mm)

\*All specification is subject to change without prior notice.

| Equipment Parameters         |                                                                    |
|------------------------------|--------------------------------------------------------------------|
| Rated voltage                | 12V/24V auto                                                       |
| Strong Charge Voltage        | 14.8V                                                              |
| Equalizing charge            | 14.5V                                                              |
| Floating Charge Voltage      | 13.7V                                                              |
| Under voltage protection     | 10.8V                                                              |
| Recovery of under-voltage    | 13V                                                                |
| Maximum charge current       | 10A                                                                |
| Max. load current            | 10A                                                                |
| Controller protections       | Over charge, over discharge, over current, short-circuit, reversed |
| Charging mode                | PWM charging way                                                   |
| Working temperature          | -40~ 60°C                                                          |
| Weight (gross weight)        | 200g                                                               |
| Size (length, width, height) | 136*92*31 mm                                                       |
| Protection level             | IP 56                                                              |