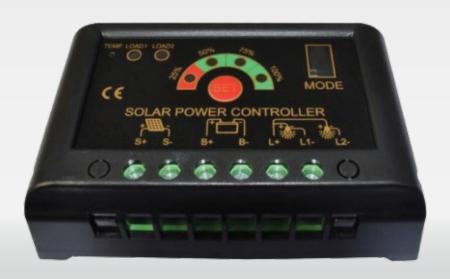

## **RG-SOLAR-C-10A**

PWM Solar Controller 10A (12V/24V)

## **Functions**

\*All specification is subject to change without prior notice.

- 1. The controller has household type and street lamp type working modes
- 2. 12V/24V battery auto selectable
- 3. The controller has light control and time control (street lamp type).
- 4. This control has overcharge, over-discharge, over-current, short circuit, reverse connection and other protections.
- 5. The controller has power-down protection (that is, after the key adjustment, the controller will be cut off, will save the last adjusted data).
- 6. The controller is compatible with lead-acid batteries, lithium ternary, lithium iron phosphate and other battery types.

| Equipment Parameters         |                                                                    |
|------------------------------|--------------------------------------------------------------------|
| Rated voltage                | 12V/24V auto                                                       |
| Strong Charge Voltage        | 14.8V                                                              |
| Equalizing charge            | 14.5V                                                              |
| Floating Charge Voltage      | 13.7V                                                              |
| Under voltage protection     | 10.8V                                                              |
| Recovery of under-voltage    | 13V                                                                |
| Maximum charge current       | 10A                                                                |
| Max. load current            | 10A                                                                |
| Controller protections       | Over charge, over discharge, over current, short-circuit, reversed |
| Charging mode                | PWM charging way                                                   |
| Working temperature          | -40~ 60°C                                                          |
| Weight (gross weight)        | 200g                                                               |
| Size (length, width, height) | 136*92*31 mm                                                       |
| Protection level             | IP 56                                                              |