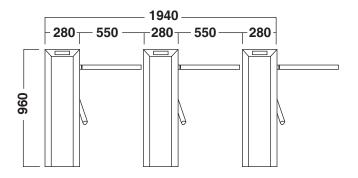

## **Technical Data**

| Unit Model             | RG-TSA142       |
|------------------------|-----------------|
| Dimension              | 1200*280*960mm  |
| Unlock Time            | 0.2s            |
| Passage Width          | ≤550mm          |
| Throughput Rate        | 35p/m           |
| Power Supply           | 100~240V        |
| Max Power Consump      | 30W             |
| Frequency              | 50~60hz         |
| Motor Voltage          | 24V             |
| Working Temperature    | -25~75°C        |
| Electro-magnetic Drive | DC              |
| Net Weight             | 35KG            |
| Input                  | 12V Dry contact |

## **Dimension(mm)**