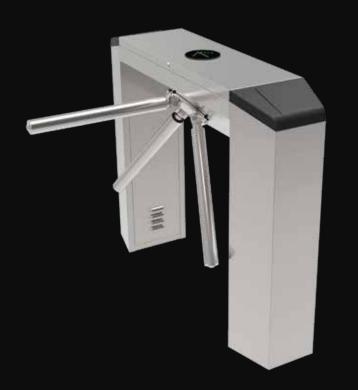

## RG-TSA142

## Tripod Turnstile

Space efficient turnstile security barriers, with compact design, yet offer sufficient space to integrate any access control system.

Can be mounted with display, passage counter, card reader, token operation traffic lights, command console and alarm system against unauthorized entries.

Guarantees many years of the turnstile trouble-free operation even in unfavourable environments.

Pure mechanical Full/Semi-auto mode

Retail crow control

Cable or remote Override for emergency.

Automatic drop down arm when power off or emergency.