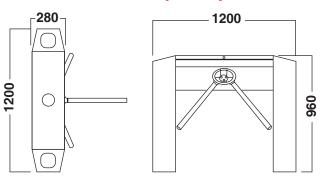

## **Technical Data**

| Unit Model             | RG-TSA142       |
|------------------------|-----------------|
| Dimension              | 1200*280*960mm  |
| Unlock Time            | 0.2s            |
| Passage Width          | ≤550mm          |
| Throughput Rate        | 35p/m           |
| Power Supply           | 100~240V        |
| Max Power Consump      | 30W             |
| Frequency              | 50~60hz         |
| Motor Voltage          | 24V             |
| Working Temperature    | -25~75°C        |
| Electro-magnetic Drive | DC              |
| Net Weight             | 35KG            |
| Input                  | 12V Dry contact |

## **Dimension(mm)**