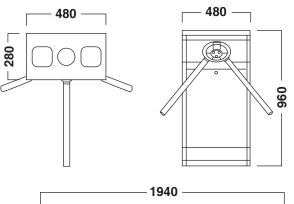

## **Technical Data**

| Unit Model             | RG-TSA128       |
|------------------------|-----------------|
| Dimension              | 480*280*960mm   |
| Unlock Time            | 0.2s            |
| Passage Width          | ≤550mm          |
| Throughput Rate        | 35p/m           |
| Power Supply           | 100~240V        |
| Max Power Consump      | 30W             |
| Frequency              | 50~60hz         |
| Protection Level       | IP45            |
| Working Temperature    | -25~75°C        |
| Electro-magnetic Drive | DC              |
| Net Weight             | 35KG            |
| Input                  | 12V Dry contact |

## **Dimension(mm)**