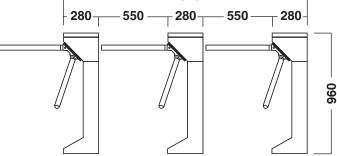

## **Technical Data**

| Unit Model             | RG-TSA128       |
|------------------------|-----------------|
| Dimension              | 480*280*960mm   |
| Unlock Time            | 0.2s            |
| Passage Width          | ≤550mm          |
| Throughput Rate        | 35p/m           |
| Power Supply           | 100~240V        |
| Max Power Consump      | 30W             |
| Frequency              | 50~60hz         |
| Protection Level       | IP45            |
| Working Temperature    | -25~75°C        |
| Electro-magnetic Drive | DC              |
| Net Weight             | 35KG            |
| Input                  | 12V Dry contact |

## **Dimension(mm)**