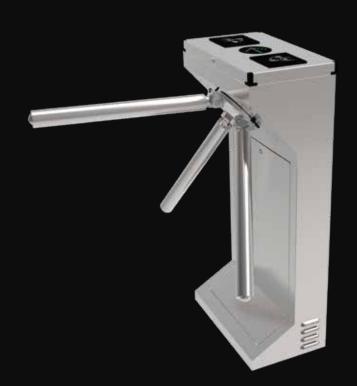

## RG-TSA128

## Tripod Turnstile

Space efficient turnstile security barriers, with compact design, yet offer sufficient space to integrate any access control system.

Can be mounted with display, passage counter, card reader, token operation traffic lights, command console and alarm system against unauthorized entries.

Guarantees many years of the turnstile trouble-free operation even in unfavourable environments.

Pure mechanical Full/Semi-auto mode

Retail crow control

Cable or remote Override for emergency.

Automatic drop down arm when power off or emergency.